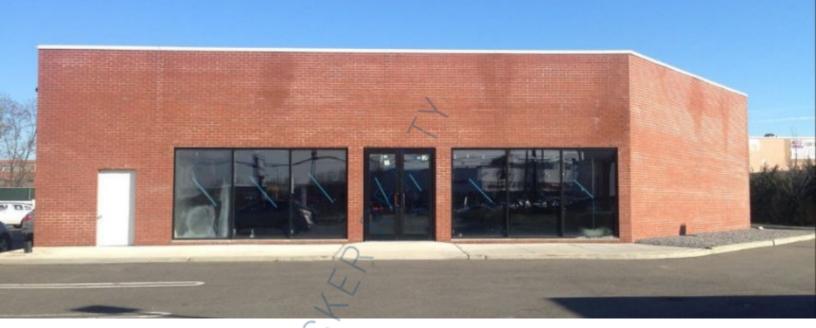

## 7,717 sq. ft. of Industrial/Retail Space For Lease 490 Rockaway Tpke, Lawrence

## **Specifications:**

| Building Size:  | 7,7 |
|-----------------|-----|
| Lot Size:       | 1.1 |
| Ceiling Height: | 16  |
| Loading:        | 1 [ |
| Power:          | 20  |
| Parking:        | 65  |

5: ,717 sq. ft. .12 Acres 6.0' Drive-in(s) 00 amps 5

Well-situated for ease of access.