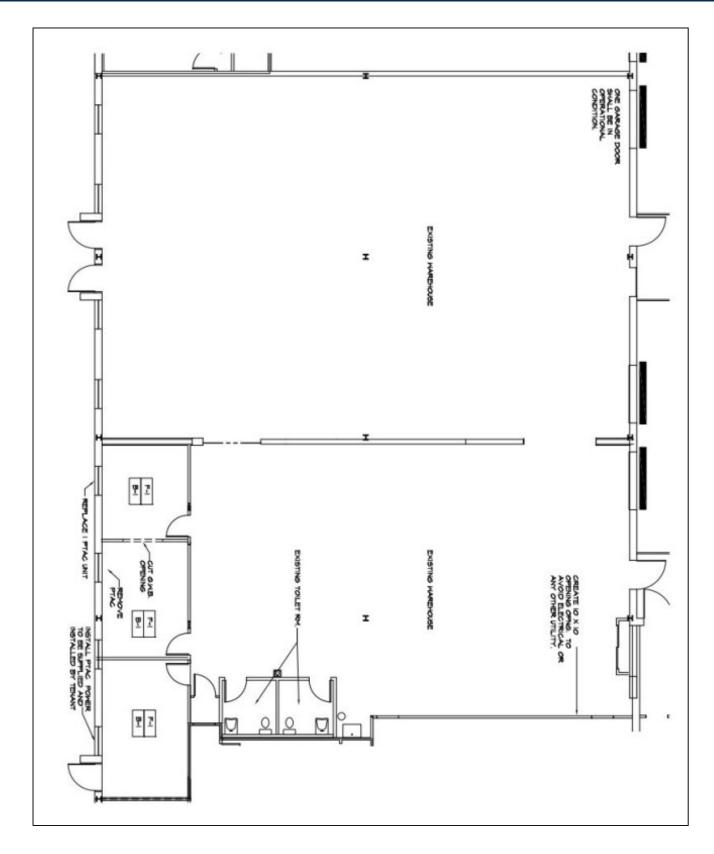

#### **Pricing and Timing: Occupancy:** 30-60 Days Sublease Exp: 04/30/2027 Lease Price: \$14.00/sq. ft. Gross+CAM

Suite 200 • Distribution space with minimal office • Efficient loading • 25' x 31' column spacing

• Divides easily for 4,000 SF dead storage option • Available on 30 days notice

For more information please contact: Luca Perinuzzi, RE Salesperson 917-710-3236 (cell) 631-293-3700 x21 lp@schackerrealty.com