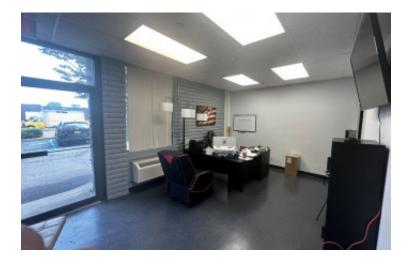

#### **Specifications:**

| Building Size:  | 62,710 sq. ft. |
|-----------------|----------------|
| Lot Size:       | 3.90 Acres     |
| Office Space:   | 600 sq. ft.    |
| Ceiling Height: | 16. <b>0'</b>  |
| Loading:        | 3 Dock(s)      |
| Power:          | 200 amps       |
| Sewers:         | Septic         |
|                 |                |