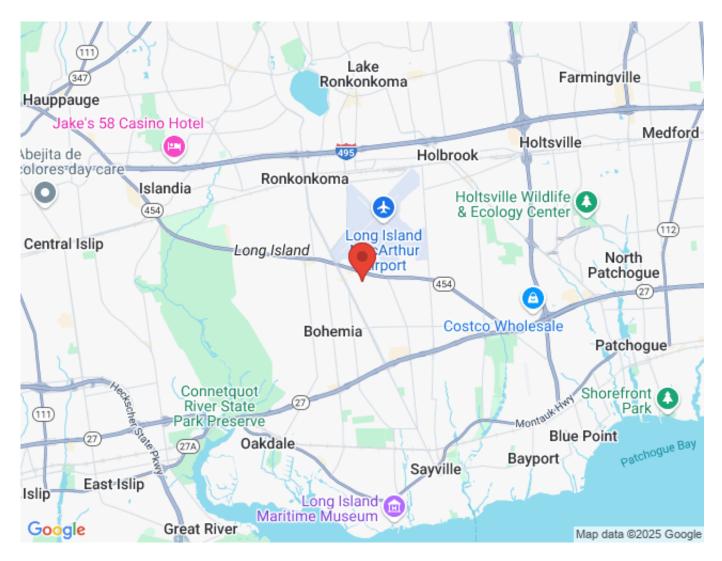

### 6,900 sq. ft. of Industrial Space For Sublease Minimum Division 4,000 sq. ft. 160 Wilbur PI, Bohemia

# 160 Wilbur PI, Bohemia

All information is subject to errors, omissions, modification, and withdrawal.

Measurements may be estimates and information shown should not be relied upon without independent verification.