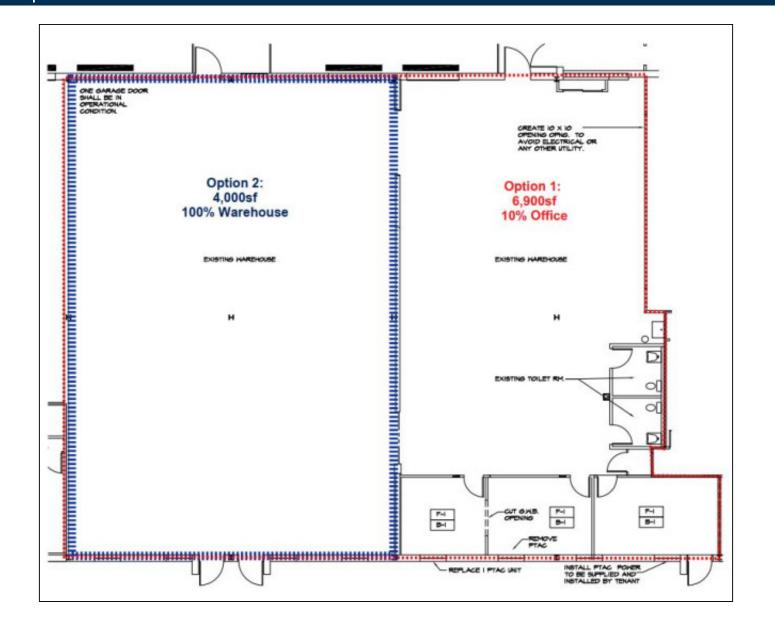

#### **Pricing and Timing: Occupancy:** 30-60 Days Sublease Exp: 04/30/2027 Lease Price: \$14.00/sq. ft. Gross+CAM

Suite 200 • Distribution space with minimal office • Efficient loading • 25' x 31' column spacing

• Divides easily for 4,000 SF dead storage option • Available on 30 days notice

For more information please contact: Luca Perinuzzi, RE Salesperson 917-710-3236 (cell) 631-293-3700 x21 lp@schackerrealty.com