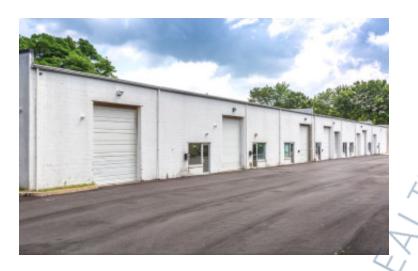

## 2,600 sq. ft. of Industrial Space For Lease

2184 Pond Rd, Ronkonkoma

## **Specifications:**

Building Size: 26,590 sq. ft. Lot Size: 2.00 Acres

Ceiling Height: 18.0'

Loading: 1 Drive-in(s)
Power: 100 amps
Parking: 2:1000