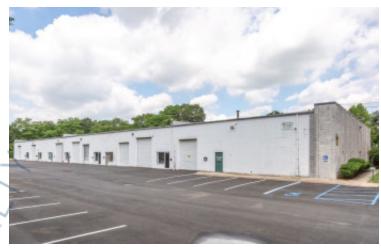

## 2,600 sq. ft. of Industrial Space For Lease

2184 Pond Rd, Ronkonkoma

## **Specifications:**

Building Size: 26,590 sq. ft. Lot Size: 2.00 Acres

Ceiling Height: 18.0'

Loading: 1 Drive-in(s)
Power: 100 amps
Parking: 2:1000