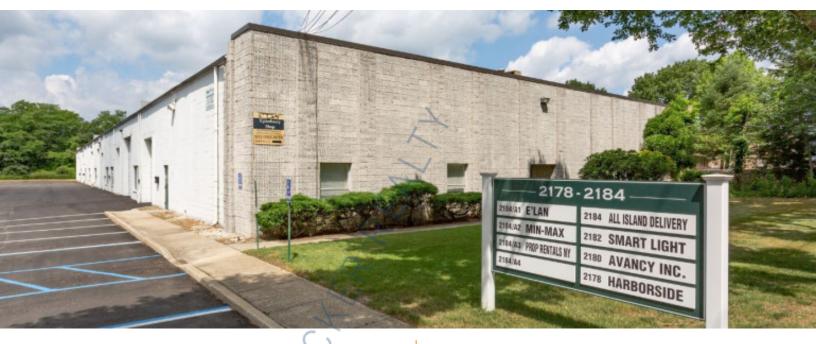

## 2,600 sq. ft. of Industrial Space For Lease

2184 Pond Rd, Ronkonkoma

## **Pricing and Timing:**

Occupancy: Apr 2025

Lease Price: \$13.96/sq. ft. Ind

**Gross** 

Suite A4 • Only minutes from Sunrise Hwy, Veterans Hwy, MacArthur Airport and the LIE • Doorstep Parking / Seven day, 24-hour Access • Located within the MacArthur Airport Veterans Hwy Business Corridor