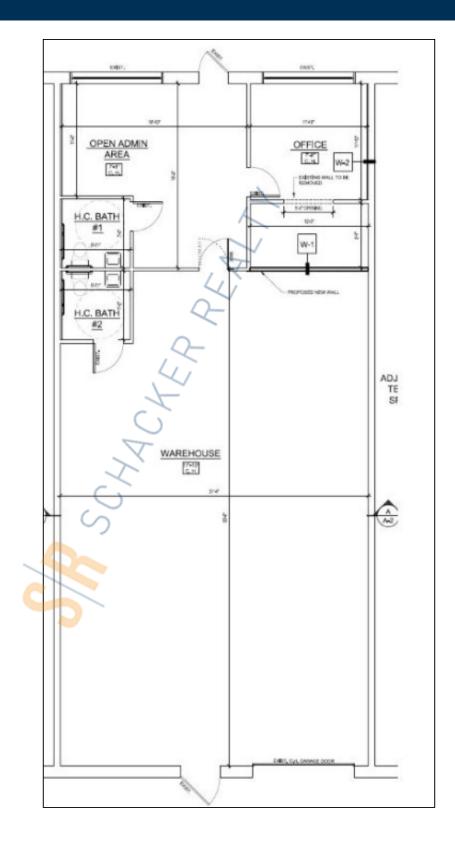

### **Specifications:**

| Building Size:  | 37,6 |
|-----------------|------|
| Lot Size:       | 4.34 |
| Office Space:   | 10%  |
| Ceiling Height: | 20.0 |
| Loading:        | 1 Dr |
| Power:          | 200  |
| A/C:            | Full |
| Parking:        | 3:10 |
|                 |      |

#### IS: 37,632 sq. ft. 4.34 Acres 10% 20.0' 1 Drive-in(s) 200 amps Full A/C 3:1000