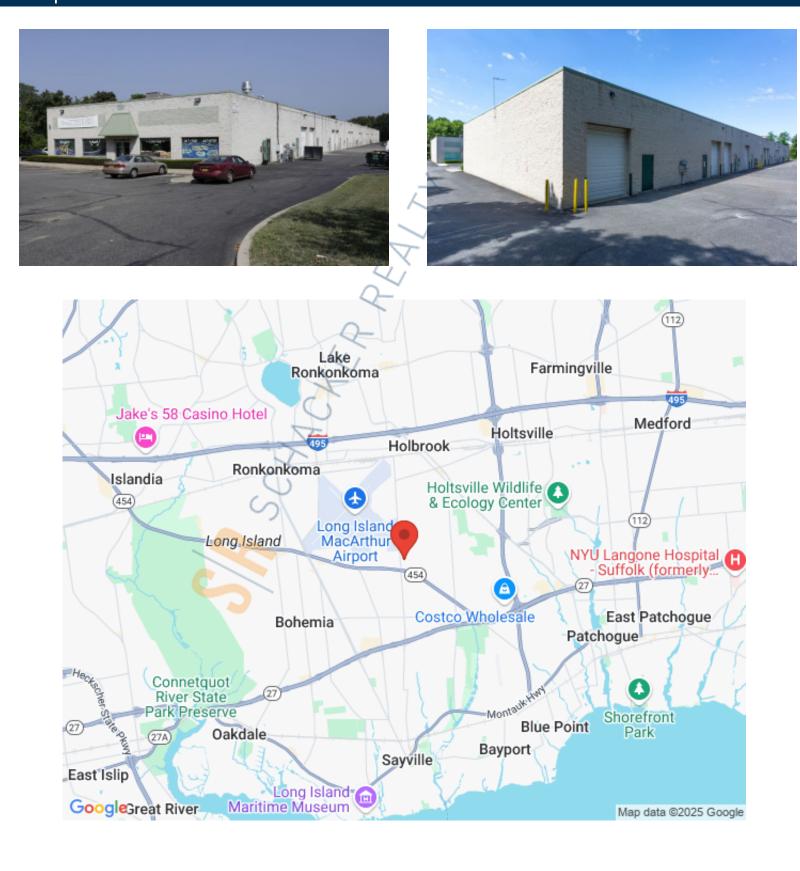

# Pricing and Timing:

Occupancy: 3/1/2025 Lease Price: \$14.68/sq. ft. Ind Gross

Suite 10 • Minutes from Sunrise Highway, Veterans Highway, Mac Arthur Airport and the LIE • Doorstep parking / seven day, 24-hour access

# 1361 Lincoln Ave, Holbrook

SCHACKER REALTY