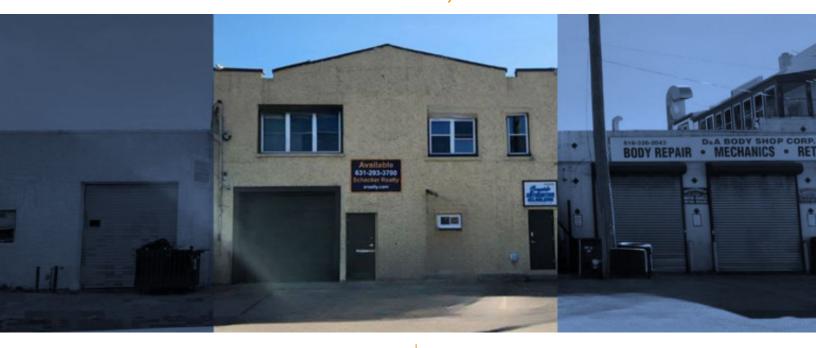

## Industrial/Retail/Office Property For Sale, Available: 6,996 sq. ft.

226-10 Jamaica Ave, Floral Park

## **Specifications:**

Building Size: 6,996 sq. ft. Lot Size: 0.11 Acres

Office Space: 50% Ceiling Height 1: 12.0' Ceiling Height 2: 8.0'

Loading: 1 Drive-in(s)
Power: 400 amps
A/C: Offices Only

Sewers: Yes

## **Pricing and Timing:**

Occupancy: Immediately Sale Price: \$1,750,000

(\$250.14/sq. ft.)

Taxes: \$25,204.00

(\$3.60/sq. ft.)

Retail visibility with 18k vehicles daily • No columns in main warehouse (clear span) • Divisible for user who also wishes to rent out space • Features rooftop deck and basement. • Located between Clearview Expwy and Cross Island