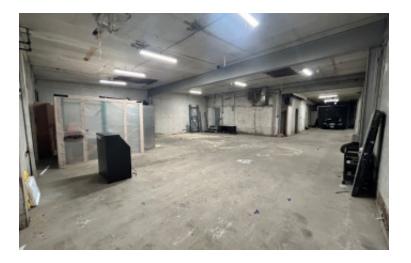

## **Specifications:**

Building Size: 6,996 sq. ft. Lot Size: 0.11 Acres

Office Space: 50% Ceiling Height 1: 12.0' Ceiling Height 2: 8.0'

Loading: 1 Drive-in(s)
Power: 400 amps
A/C: Offices Only

Sewers: Yes

## **Pricing and Timing:**

Occupancy: Immediately Sale Price: \$1,750,000

(\$250.14/sq. ft.)

Taxes: \$25,204.00

(\$3.60/sq. ft.)

Retail visibility with 18k vehicles daily • No columns in main warehouse (clear span) • Divisible for user who also wishes to rent out space • Features rooftop deck and basement. • Located between Clearview Expwy and Cross Island