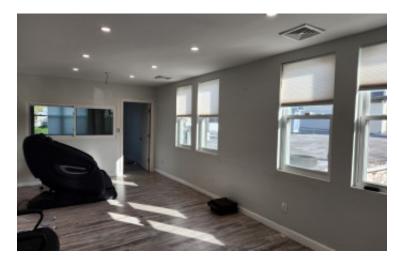

## **Specifications:**

Building Size: 6,996 sq. ft. Lot Size: 0.11 Acres

Office Space: 50% Ceiling Height 1: 12.0' Ceiling Height 2: 8.0'

Loading: 1 Drive-in(s)
Power: 400 amps
A/C: Offices Only

Sewers: Yes

## **Pricing and Timing:**

Occupancy: Immediately Sale Price: \$1,750,000

(\$250.14/sq. ft.)

Taxes: \$25,204.00

(\$3.60/sq. ft.)

Retail visibility with 18k vehicles daily • No columns in main warehouse (clear span) • Divisible for user who also wishes to rent out space • Features rooftop deck and basement. • Located between Clearview Expwy and Cross Island