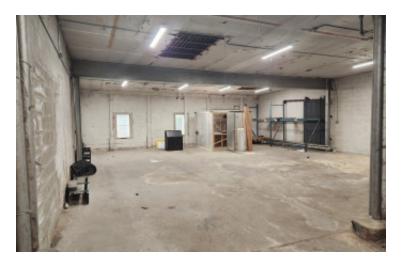

## **Specifications:**

Building Size: 6,996 sq. ft. Lot Size: 0.11 Acres

Office Space: 50% Ceiling Height 1: 12.0' Ceiling Height 2: 8.0'

Loading: 1 Drive-in(s)
Power: 400 amps
A/C: Offices Only

Sewers: Yes

## **Pricing and Timing:**

Occupancy: Immediately Sale Price: \$1,750,000

(\$250.14/sq. ft.)

Taxes: \$25,204.00

(\$3.60/sq. ft.)

Retail visibility with 18k vehicles daily • No columns in main warehouse (clear span) • Divisible for user who also wishes to rent out space • Features rooftop deck and basement. • Located between Clearview Expwy and Cross Island