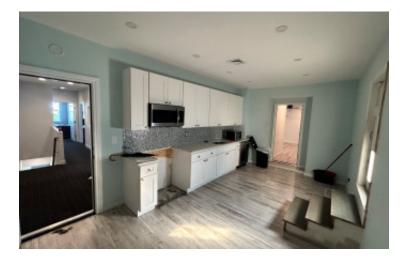

## **Specifications:**

Building Size: 6,996 sq. ft. Lot Size: 0.11 Acres

Office Space: 50% Ceiling Height 1: 12.0' Ceiling Height 2: 8.0'

Loading: 1 Drive-in(s)
Power: 400 amps
A/C: Offices Only

Sewers: Yes

## **Pricing and Timing:**

Occupancy: Immediately Sale Price: \$1,750,000

(\$250.14/sq. ft.)

Taxes: \$25,204.00

(\$3.60/sq. ft.)

Retail visibility with 18k vehicles daily • No columns in main warehouse (clear span) • Divisible for user who also wishes to rent out space • Features rooftop deck and basement. • Located between Clearview Expwy and Cross Island