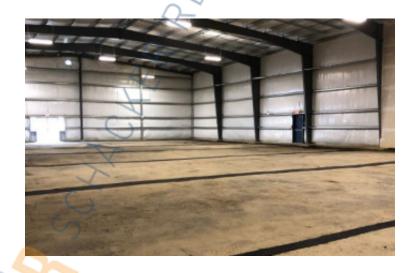

## **Specifications:**

Building Size: 14,200 sq. ft. Lot Size: 1.03 Acres Office Space: 900 sq. ft.

Ceiling Height: 24.0'

Loading: 1 Drive-in(s)
Parking: 3:1000
Sewers: Septic

## **Pricing and Timing:**

Occupancy: Vacant

Lease Price: \$17.00/sq. ft.

**Modified gross** 

Suite A • 12,200 sf industrial space with 900 sf of dedicated office space • Large 14' x 16' drive-in • High traffic area with easy access to public transportation