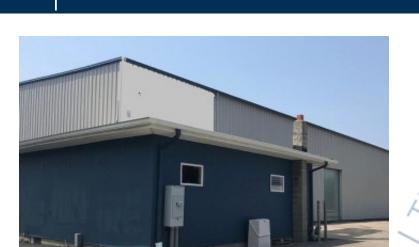

## 12,200 sq. ft. of Industrial Space For Lease

143 Pine Aire Dr, Bay Shore

## **Specifications:**

Building Size: 14,200 sq. ft. Lot Size: 1.03 Acres Office Space: 900 sq. ft.

Ceiling Height: 24.0'

Loading: 1 Drive-in(s)
Parking: 3:1000
Sewers: Septic