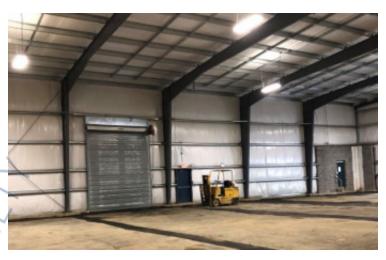

## **Specifications:**

Building Size: 14,200 sq. ft. Lot Size: 1.03 Acres Office Space: 900 sq. ft.

Ceiling Height: 24.0'

Loading: 1 Drive-in(s)
Parking: 3:1000
Sewers: Septic

## **Pricing and Timing:**

Occupancy: Vacant

Lease Price: \$17.00/sq. ft.

**Modified gross** 

Suite A • 12,200 sf industrial space with 900 sf of dedicated office space • Large 14' x 16' drive-in • High traffic area with easy access to public transportation