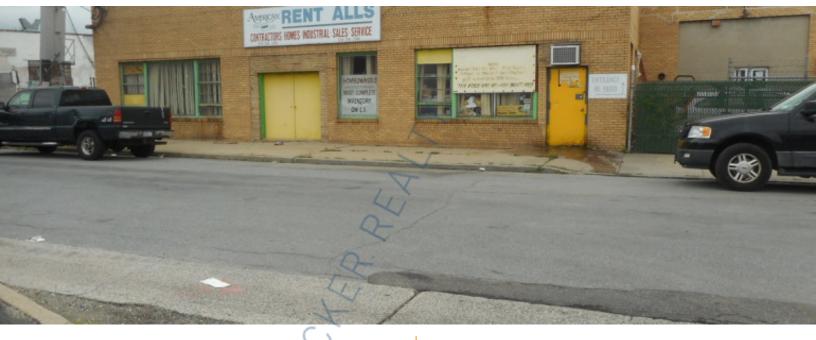

## 10,000 sq. ft. of Industrial Space For Lease

10 Nassau Terminal Rd, New Hyde Park

#### **Specifications:**

Building Size: 10,000 sq. ft. Lot Size: 0.75 Acres Office Space: 100 sq. ft. Ceiling Height: 13.0'

Loading: 3 Drive-in(s)
Power: 800 amps
A/C: Offices Only
Sewers: Yes

### **Pricing and Timing:**

Occupancy: Feb 2025

Lease Price: \$30,000.00 Per

**Month Net** 

Taxes: \$46,000.00

(\$4.60/sq. ft.)

10,000 sf industrial warehouse building • Large 20,000 sf parking lot • Direct drive-in access • Currently (3) drive-in doors, with the possibility of adding more