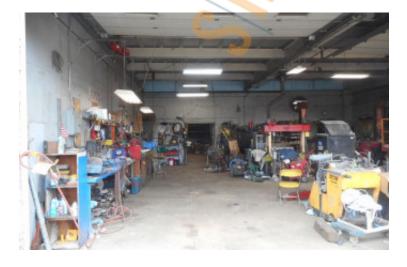

## 10,000 sq. ft. of Industrial Space For Lease

10 Nassau Terminal Rd, New Hyde Park

#### **Specifications:**

Building Size: 10,000 sq. ft. Lot Size: 0.75 Acres Office Space: 100 sq. ft. Ceiling Height: 13.0'

Loading: 3 Drive-in(s)
Power: 800 amps
A/C: Offices Only
Sewers: Yes

### **Pricing and Timing:**

Occupancy: Feb 2025

Lease Price: \$30,000.00 Per

**Month Net** 

Taxes: \$46,000.00

(\$4.60/sq. ft.)

10,000 sf industrial warehouse building • Large 20,000 sf parking lot • Direct drive-in access • Currently (3) drive-in doors, with the possibility of adding more