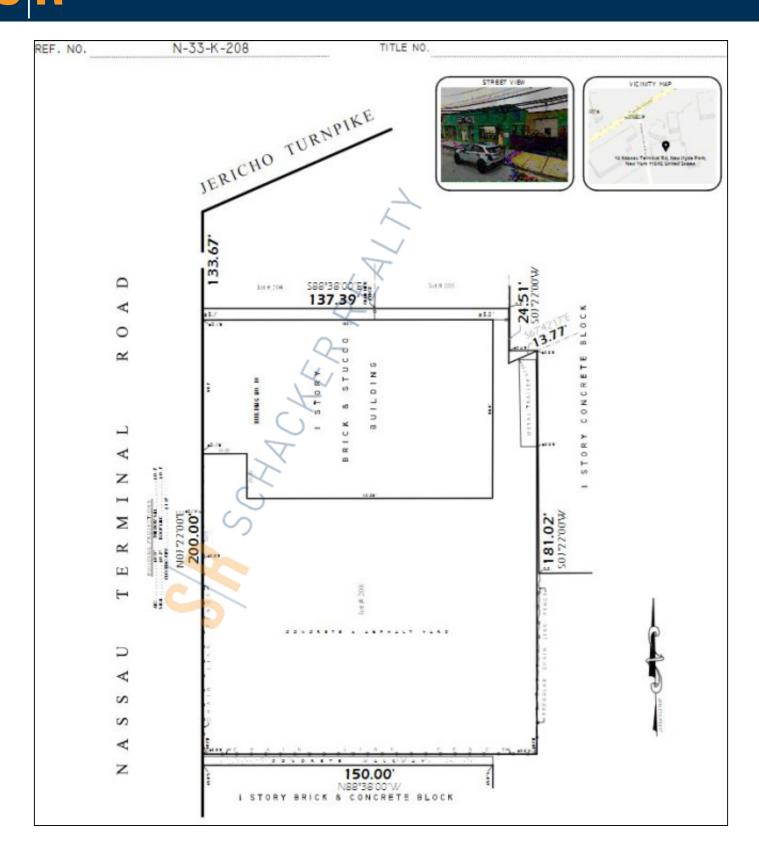

## 10,000 sq. ft. of Industrial Space For Lease

10 Nassau Terminal Rd, New Hyde Park

#### **Specifications:**

Building Size: 10,000 sq. ft. Lot Size: 0.75 Acres Office Space: 100 sq. ft. Ceiling Height: 13.0'

Loading: 3 Drive-in(s)
Power: 800 amps
A/C: Offices Only
Sewers: Yes

### **Pricing and Timing:**

Occupancy: Feb 2025

Lease Price: \$30,000.00 Per

**Month Net** 

Taxes: \$46,000.00

(\$4.60/sq. ft.)

10,000 sf industrial warehouse building • Large 20,000 sf parking lot • Direct drive-in access • Currently (3) drive-in doors, with the possibility of adding more