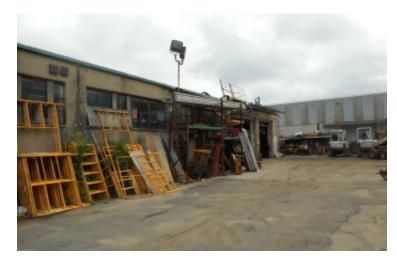

## 10,000 sq. ft. of Industrial Space For Lease

10 Nassau Terminal Rd, New Hyde Park

#### **Specifications:**

Building Size: 10,000 sq. ft. Lot Size: 0.75 Acres Office Space: 100 sq. ft. Ceiling Height: 13.0'

Loading: 3 Drive-in(s)
Power: 800 amps
A/C: Offices Only
Sewers: Yes

### **Pricing and Timing:**

Occupancy: Feb 2025

Lease Price: \$30,000.00 Per

**Month Net** 

Taxes: \$46,000.00

(\$4.60/sq. ft.)

10,000 sf industrial warehouse building • Large 20,000 sf parking lot • Direct drive-in access • Currently (3) drive-in doors, with the possibility of adding more