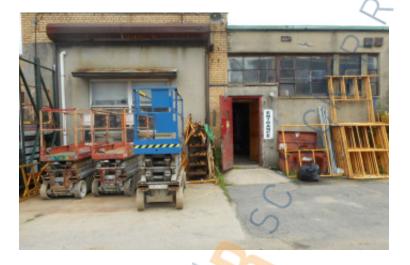

#### **Specifications:**

Building Size: 10,000 sq. ft. Lot Size: 0.75 Acres Office Space: 100 sq. ft. Ceiling Height: 13.0'

Loading: 3 Drive-in(s)
Power: 800 amps
A/C: Offices Only
Sewers: Yes

### **Pricing and Timing:**

Occupancy: Feb 2025

Lease Price: \$30,000.00 Per

**Month Net** 

Taxes: \$46,000.00

(\$4.60/sq. ft.)

10,000 sf industrial warehouse building • Large 20,000 sf parking lot • Direct drive-in access • Currently (3) drive-in doors, with the possibility of adding more