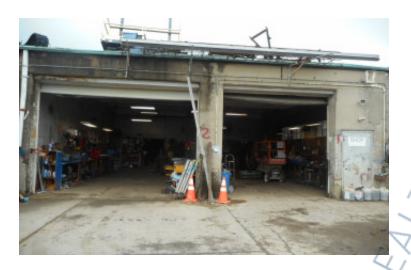

#### **Specifications:**

Building Size: 10,000 sq. ft. Lot Size: 0.75 Acres Office Space: 100 sq. ft. Ceiling Height: 13.0'

Loading: 3 Drive-in(s)
Power: 800 amps
A/C: Offices Only
Sewers: Yes

### **Pricing and Timing:**

Occupancy: Feb 2025

Lease Price: \$30,000.00 Per

**Month Net** 

Taxes: \$46,000.00

(\$4.60/sq. ft.)

10,000 sf industrial warehouse building • Large 20,000 sf parking lot • Direct drive-in access • Currently (3) drive-in doors, with the possibility of adding more