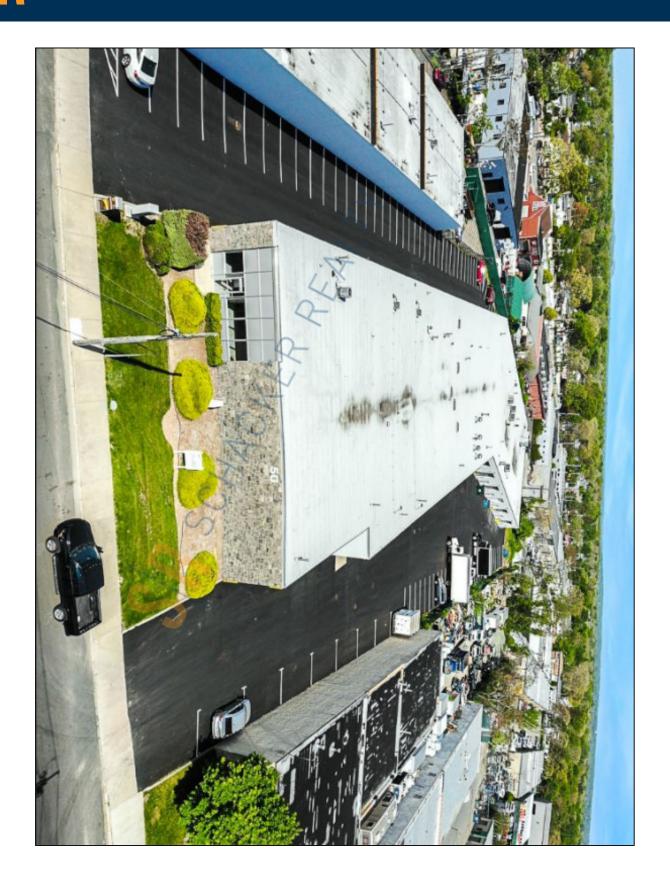

## 5,000 sq. ft. of Industrial Space For Lease

50 Brook Ave, Deer Park

## **Specifications:**

Building Size: 44,050 sq. ft. Lot Size: 2.26 Acres

Ceiling Height: 12.0'

Loading: 1 Drive-in(s)
Power: 100-200 amps

**Parking:** 3:1000

## **Pricing and Timing:**

Occupancy: 3/1/2025

Lease Price: \$15.00/sq. ft. Ind

**Gross** 

Suite A • Convenient & easily accessible location, frontage on Brook Ave • Close to Southern State Pkwy, Deer Park Avenue, Sunrise Hwy, and the L.I.E. • Doorstep parking / seven day, 24-hour access