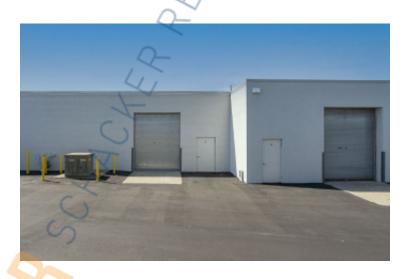

## **Specifications:**

Building Size: 44,050 sq. ft. Lot Size: 2.26 Acres

Ceiling Height: 12.0'

Loading: 1 Drive-in(s)
Power: 100-200 amps

**Parking:** 3:1000

## **Pricing and Timing:**

Occupancy: 3/1/2025

Lease Price: \$15.00/sq. ft. Ind

**Gross** 

Suite A • Convenient & easily accessible location, frontage on Brook Ave • Close to Southern State Pkwy, Deer Park Avenue, Sunrise Hwy, and the L.I.E. • Doorstep parking / seven day, 24-hour access