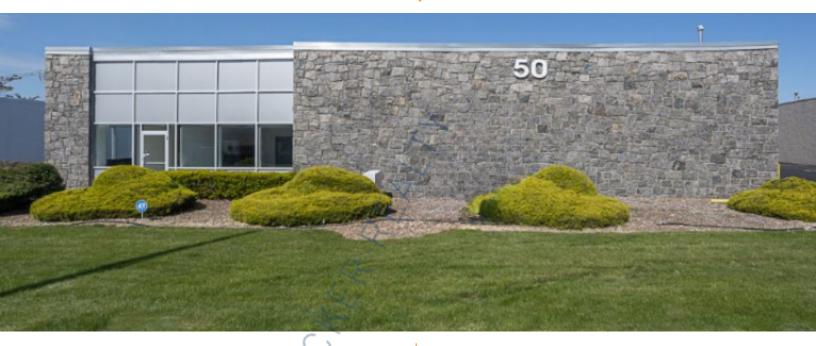

## 5,000 sq. ft. of Industrial Space For Lease

50 Brook Ave, Deer Park

## **Specifications:**

Building Size: 44,050 sq. ft. Lot Size: 2.26 Acres

Ceiling Height: 12.0'

Loading: 1 Drive-in(s)
Power: 100-200 amps

**Parking:** 3:1000

## **Pricing and Timing:**

Occupancy: 3/1/2025

Lease Price: \$15.00/sq. ft. Ind

**Gross** 

Suite A • Convenient & easily accessible location, frontage on Brook Ave • Close to Southern State Pkwy, Deer Park Avenue, Sunrise Hwy, and the L.I.E. • Doorstep parking / seven day, 24-hour access