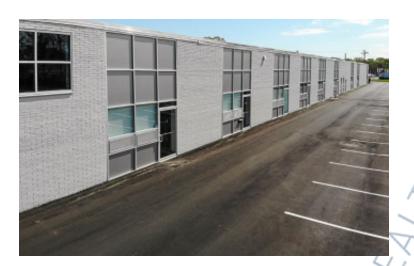

## **Specifications:**

Building Size: 44,050 sq. ft. Lot Size: 2.26 Acres

Ceiling Height: 12.0'

Loading: 1 Drive-in(s)
Power: 100-200 amps

**Parking:** 3:1000

## **Pricing and Timing:**

Occupancy: 3/1/2025

Lease Price: \$15.00/sq. ft. Ind

**Gross** 

Suite A • Convenient & easily accessible location, frontage on Brook Ave • Close to Southern State Pkwy, Deer Park Avenue, Sunrise Hwy, and the L.I.E. • Doorstep parking / seven day, 24-hour access