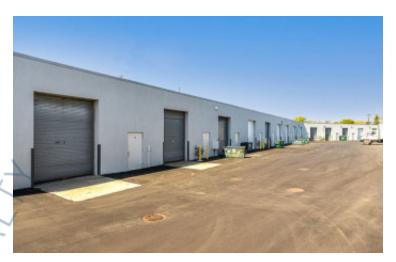

## **Specifications:**

Building Size: 44,050 sq. ft. Lot Size: 2.26 Acres

Ceiling Height: 12.0'

Loading: 1 Drive-in(s)
Power: 100-200 amps

**Parking:** 3:1000

## **Pricing and Timing:**

Occupancy: 3/1/2025

Lease Price: \$15.00/sq. ft. Ind

**Gross** 

Suite A • Convenient & easily accessible location, frontage on Brook Ave • Close to Southern State Pkwy, Deer Park Avenue, Sunrise Hwy, and the L.I.E. • Doorstep parking / seven day, 24-hour access