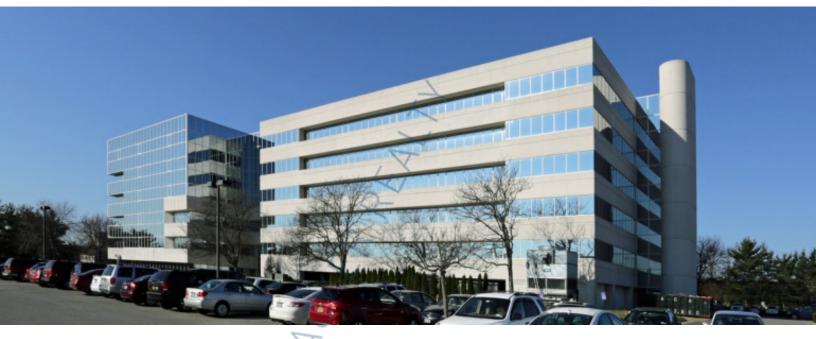

## 218,603 sq. ft. of Office Space For Lease Minimum Division 1,000 sq. ft.

50 Charles Lindbergh Blvd, Uniondale

## **Features and Notes**

There is a health club with indoor running track and racquetball courts on the premises, outdoor fitness trail, cafeteria style coffee shop, and basement storage space available • There is excellent building security, executive suites also available, which come fully furnished and offer services such as receptionist, phone answering, word processing and conference rooms • Public parks, golf courses and the Nassau Coliseum are minutes away