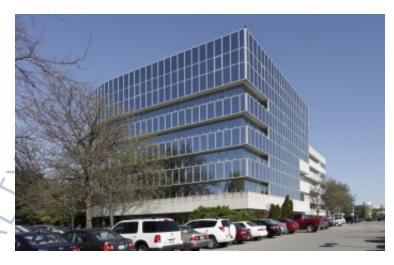

## 218,603 sq. ft. of Office Space For Lease Minimum Division 1,000 sq. ft.

50 Charles Lindbergh Blvd, Uniondale

## **Features and Notes**

There is a health club with indoor running track and racquetball courts on the premises, outdoor fitness trail, cafeteria style coffee shop, and basement storage space available • There is excellent building security, executive suites also available, which come fully furnished and offer services such as receptionist, phone answering, word processing and conference rooms • Public parks, golf courses and the Nassau Coliseum are minutes away