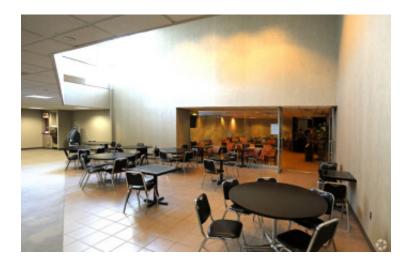

## **Features and Notes**

There is a health club with indoor running track and racquetball courts on the premises, outdoor fitness trail, cafeteria style coffee shop, and basement storage space available • There is excellent building security, executive suites also available, which come fully furnished and offer services such as receptionist, phone answering, word processing and conference rooms • Public parks, golf courses and the Nassau Coliseum are minutes away