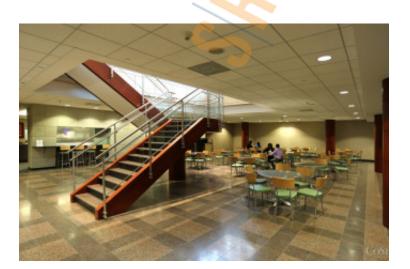

## 300,218 sq. ft. of Office Space For Lease Minimum Division 1,000 sq. ft. 68 S Service Rd, Melville

Pricing and Timing: Lease Price: Negotiable

**Features and Notes** 

68 S Service Rd-conference facility, Concierge, Health Club, Restaurant

## 68 S Service Rd, Melville