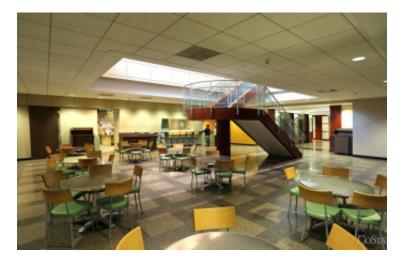

## 282,876 sq. ft. of Office Space For Lease Minimum Division 1,000 sq. ft. 58 S Service Rd, Melville

Pricing and Timing: Lease Price: Negotiable

**Features and Notes** 

58 South Service Rd-conference facility, Concierge, Health Club, Restaurant