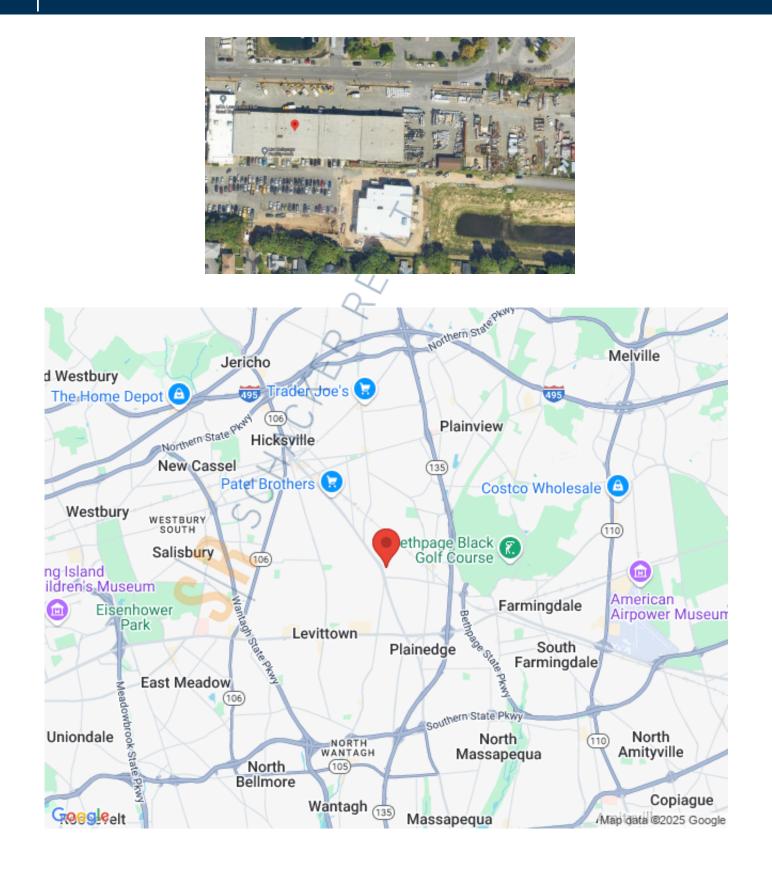

## 50,400 sq. ft. of Industrial Space For Lease Minimum Division 25,009 sq. ft. 610 Hicksville Rd, Bethpage

# 610 Hicksville Rd, Bethpage

SCHACKER REALTY