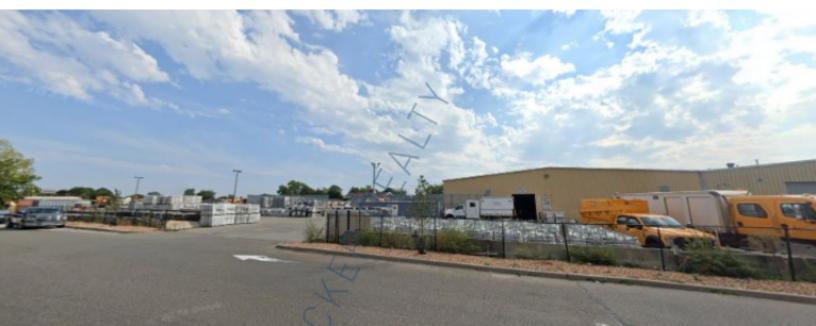

## 50,400 sq. ft. of Industrial Space For Lease Minimum Division 25,009 sq. ft. 610 Hicksville Rd, Bethpage

## **Specifications:**

| Building Size:           | 50,400 sq. ft.           |
|--------------------------|--------------------------|
| Lot Size:                | 5.09 Acres               |
| <b>Ceiling Height 1:</b> | 20.0' @ 12,009 sq. ft.   |
| <b>Ceiling Height 2:</b> | 13.0' @ 20,009 sq. ft.   |
| Loading:                 | 0 Dock(s), 2 Drive-in(s) |
| Power:                   | bts amps                 |
| A/C:                     | Bts                      |
| Parking:                 | 350 💛                    |
| Sewers:                  | Yes                      |

### **Pricing and Timing:** Occupancy: Q1 2026 Lease Price: Negotiable

Oversized lot allows for expansion or parking intensive operations. Landlord will renovate to suit.