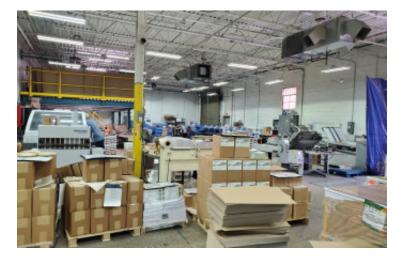

Industrial Property For Sale Or Lease, Available: 20,000 sq. ft. **305 Suburban Ave, Deer Park** 

| Spec | ificati | ons: |
|------|---------|------|
|------|---------|------|

**Building Size:** 20,000 sq. ft. Lot Size: **1.10 Acres** Office Space: 3,500 sq. ft. **Ceiling Height:** 16.0' Loading: 1 Dock(s), 3 Drive-in(s) **Power:** 2,000 + 1,600 amps A/C: Full A/C Parking: 48

20,000sf building with over an acre of land and ample parking • Fully air conditioned • power with two electrical services at 2000 + 1600 amps

Heavy

Ralph Perna, Associate RE Broker 516-524-8060 (cell) 631-293-3700 x46 rp@schackerrealty.com