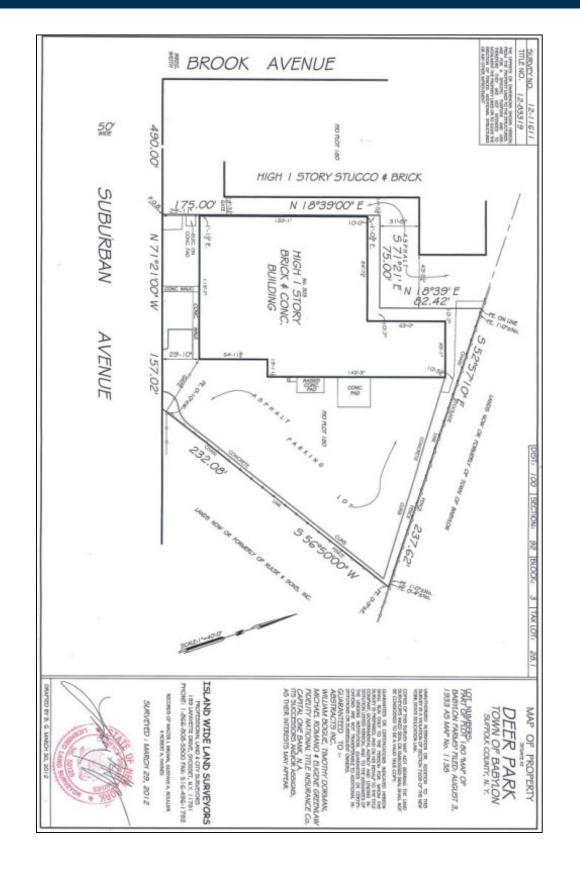

Industrial Property For Sale Or Lease, Available: 20,000 sq. ft. **305 Suburban Ave, Deer Park** 

| Spec | ificati | ons: |
|------|---------|------|
|------|---------|------|

**Building Size:** 20,000 sq. ft. Lot Size: **1.10 Acres** Office Space: 3,500 sq. ft. **Ceiling Height:** 16.0' Loading: 1 Dock(s), 3 Drive-in(s) **Power:** 2,000 + 1,600 amps A/C: Full A/C Parking: 48