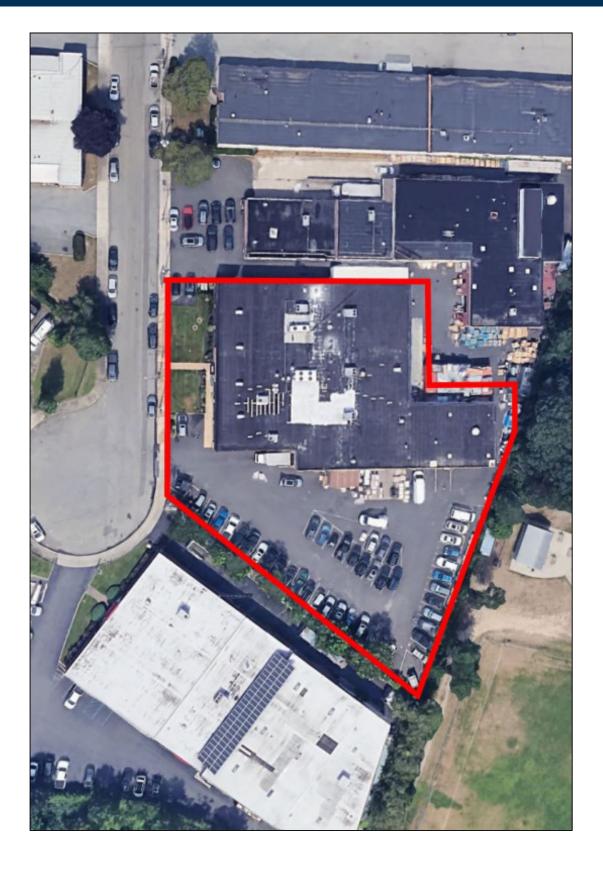

Industrial Property For Sale Or Lease, Available: 20,000 sq. ft. **305 Suburban Ave, Deer Park** 

| Spec | ificati | ons: |
|------|---------|------|
|------|---------|------|

**Building Size:** 20,000 sq. ft. Lot Size: **1.10 Acres** Office Space: 3,500 sq. ft. **Ceiling Height:** 16.0' Loading: 1 Dock(s), 3 Drive-in(s) **Power:** 2,000 + 1,600 amps A/C: Full A/C Parking: 48