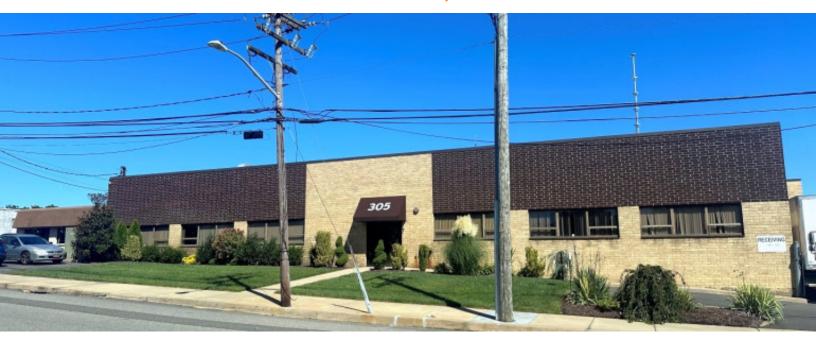

Industrial Property For Sale Or Lease, Available: 20,000 sq. ft. **305 Suburban Ave, Deer Park** 

| Spec | ificati | ons: |
|------|---------|------|
|------|---------|------|

**Building Size:** 20,000 sq. ft. Lot Size: **1.10 Acres** Office Space: 3,500 sq. ft. **Ceiling Height:** 16.0' Loading: 1 Dock(s), 3 Drive-in(s) **Power:** 2,000 + 1,600 amps A/C: Full A/C Parking: 48

20,000sf building with over an acre of land and ample parking • Fully air conditioned • power with two electrical services at 2000 + 1600 amps

Heavy

Ralph Perna, Associate RE Broker 516-524-8060 (cell) 631-293-3700 x46 rp@schackerrealty.com