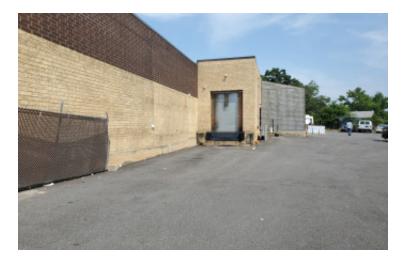

Industrial Property For Sale Or Lease, Available: 20,000 sq. ft. **305 Suburban Ave, Deer Park** 

| Spec | ificati | ons: |
|------|---------|------|
|------|---------|------|

**Building Size:** 20,000 sq. ft. Lot Size: **1.10 Acres** Office Space: 3,500 sq. ft. **Ceiling Height:** 16.0' Loading: 1 Dock(s), 3 Drive-in(s) **Power:** 2,000 + 1,600 amps A/C: Full A/C Parking: 48