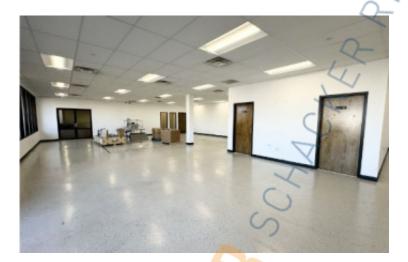

A/C: Offices Only
Parking: 20
Sewers: Yes

**Pricing and Timing:** 

Occupancy: 30 Days Sublease Exp: 9/30/2029

Lease Price: \$20.00/sq. ft. Gross

Suite B • 19,400 sf of prime industrial space with amazing frontage on Rte 110 • 4,000 sf of office/showroom (Approximately half can be reverted to warehouse.) • 3 loading docks with levelers • Functional warehouse layout