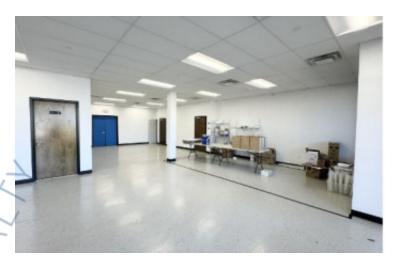

A/C: Offices Only
Parking: 20
Sewers: Yes

**Pricing and Timing:** 

Occupancy: 30 Days Sublease Exp: 9/30/2029

Lease Price: \$20.00/sq. ft. Gross

Suite B • 19,400 sf of prime industrial space with amazing frontage on Rte 110 • 4,000 sf of office/showroom (Approximately half can be reverted to warehouse.) • 3 loading docks with levelers • Functional warehouse layout