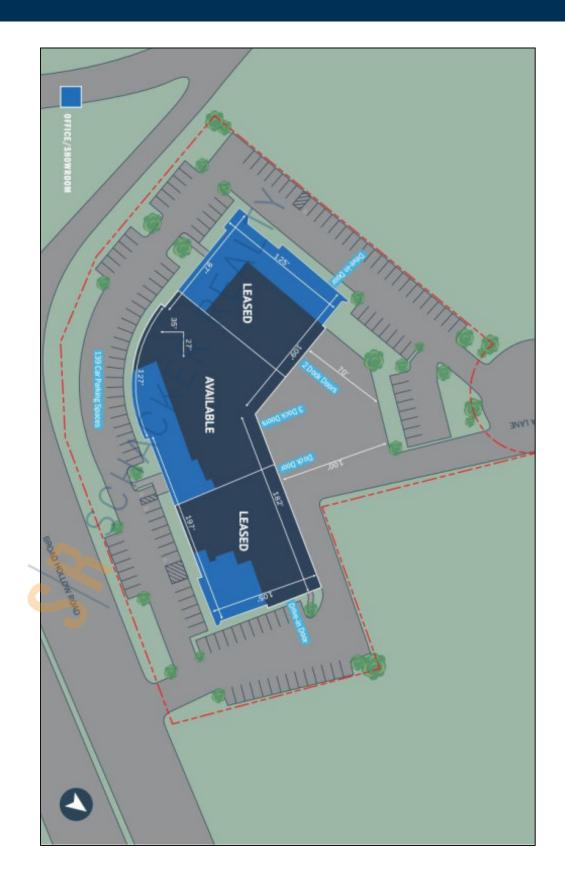

## 19,400 sq. ft. of Industrial Space For Sublease

700 Broadhollow Rd, Farmingdale

**Specifications:** 

Building Size: 47,900 sq. ft.
Lot Size: 3.50 Acres
Office Space: 5,361 sq. ft.
Ceiling Height 1: 19.5'
Ceiling Height 2: 20.0'
Loading: 3 Dock(s)
Power: 400 amps

A/C: Offices Only
Parking: 20
Sewers: Yes

**Pricing and Timing:** 

Occupancy: 30 Days Sublease Exp: 9/30/2029

Lease Price: \$20.00/sq. ft. Gross

Suite B • 19,400 sf of prime industrial space with amazing frontage on Rte 110 • 4,000 sf of office/showroom (Approximately half can be reverted to warehouse.) • 3 loading docks with levelers • Functional warehouse layout