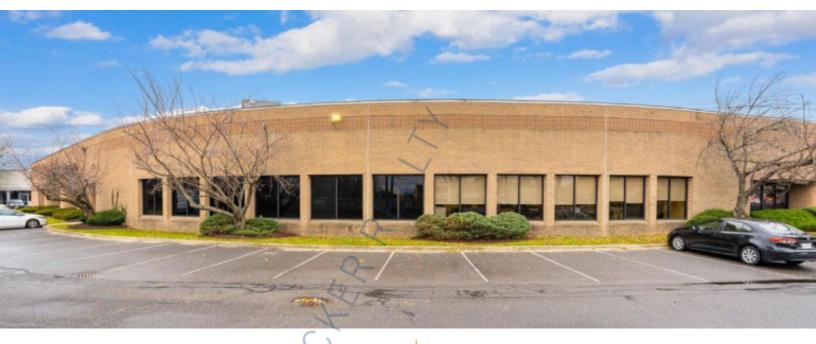

## 19,400 sq. ft. of Industrial Space For Sublease

700 Broadhollow Rd, Farmingdale

**Specifications:** 

Building Size: 47,900 sq. ft.
Lot Size: 3.50 Acres
Office Space: 5,361 sq. ft.
Ceiling Height 1: 19.5'
Ceiling Height 2: 20.0'
Loading: 3 Dock(s)
Power: 400 amps

A/C: Offices Only
Parking: 20
Sewers: Yes

**Pricing and Timing:** 

Occupancy: 30 Days Sublease Exp: 9/30/2029

Lease Price: \$20.00/sq. ft. Gross

Suite B • 19,400 sf of prime industrial space with amazing frontage on Rte 110 • 4,000 sf of office/showroom (Approximately half can be reverted to warehouse.) • 3 loading docks with levelers • Functional warehouse layout