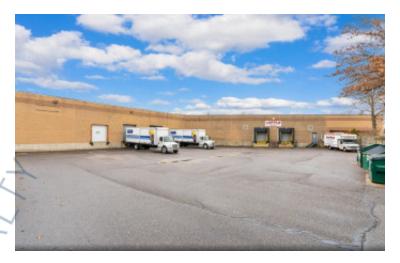

## 19,400 sq. ft. of Industrial Space For Sublease

700 Broadhollow Rd, Farmingdale

**Specifications:** 

Building Size: 47,900 sq. ft.
Lot Size: 3.50 Acres
Office Space: 5,361 sq. ft.
Ceiling Height 1: 19.5'
Ceiling Height 2: 20.0'
Loading: 3 Dock(s)
Power: 400 amps

A/C: Offices Only
Parking: 20
Sewers: Yes

**Pricing and Timing:** 

Occupancy: 30 Days Sublease Exp: 9/30/2029

Lease Price: \$20.00/sq. ft. Gross

Suite B • 19,400 sf of prime industrial space with amazing frontage on Rte 110 • 4,000 sf of office/showroom (Approximately half can be reverted to warehouse.) • 3 loading docks with levelers • Functional warehouse layout