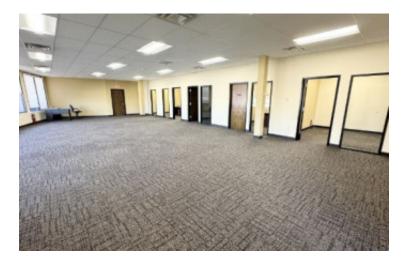

## 19,400 sq. ft. of Industrial Space For Sublease

700 Broadhollow Rd, Farmingdale

**Specifications:** 

Building Size: 47,900 sq. ft.
Lot Size: 3.50 Acres
Office Space: 5,361 sq. ft.
Ceiling Height 1: 19.5'
Ceiling Height 2: 20.0'
Loading: 3 Dock(s)
Power: 400 amps

A/C: Offices Only
Parking: 20
Sewers: Yes

**Pricing and Timing:** 

Occupancy: 30 Days Sublease Exp: 9/30/2029

Lease Price: \$20.00/sq. ft. Gross

Suite B • 19,400 sf of prime industrial space with amazing frontage on Rte 110 • 4,000 sf of office/showroom (Approximately half can be reverted to warehouse.) • 3 loading docks with levelers • Functional warehouse layout