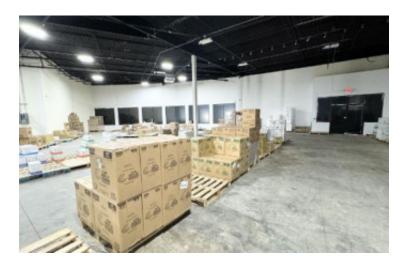

## 19,400 sq. ft. of Industrial Space For Sublease

700 Broadhollow Rd, Farmingdale

**Specifications:** 

Building Size: 47,900 sq. ft.
Lot Size: 3.50 Acres
Office Space: 5,361 sq. ft.
Ceiling Height 1: 19.5'
Ceiling Height 2: 20.0'
Loading: 3 Dock(s)
Power: 400 amps

A/C: Offices Only
Parking: 20
Sewers: Yes

**Pricing and Timing:** 

Occupancy: 30 Days Sublease Exp: 9/30/2029

Lease Price: \$20.00/sq. ft. Gross

Suite B • 19,400 sf of prime industrial space with amazing frontage on Rte 110 • 4,000 sf of office/showroom (Approximately half can be reverted to warehouse.) • 3 loading docks with levelers • Functional warehouse layout