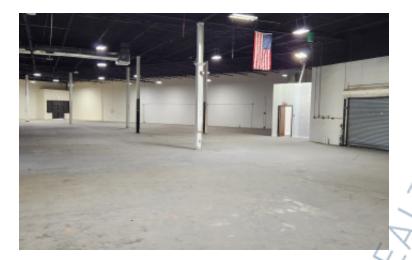

## 19,400 sq. ft. of Industrial Space For Sublease

700 Broadhollow Rd, Farmingdale

**Specifications:** 

Building Size: 47,900 sq. ft.
Lot Size: 3.50 Acres
Office Space: 5,361 sq. ft.
Ceiling Height 1: 19.5'
Ceiling Height 2: 20.0'
Loading: 3 Dock(s)
Power: 400 amps

A/C: Offices Only
Parking: 20
Sewers: Yes

**Pricing and Timing:** 

Occupancy: 30 Days Sublease Exp: 9/30/2029

Lease Price: \$20.00/sq. ft. Gross

Suite B • 19,400 sf of prime industrial space with amazing frontage on Rte 110 • 4,000 sf of office/showroom (Approximately half can be reverted to warehouse.) • 3 loading docks with levelers • Functional warehouse layout