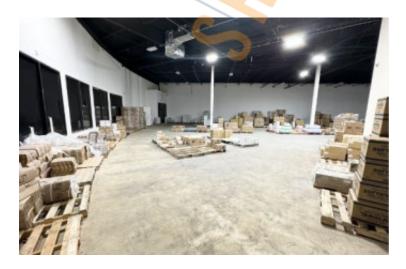

## 19,400 sq. ft. of Industrial Space For Sublease

700 Broadhollow Rd, Farmingdale

**Specifications:** 

Building Size: 47,900 sq. ft.
Lot Size: 3.50 Acres
Office Space: 5,361 sq. ft.
Ceiling Height 1: 19.5'
Ceiling Height 2: 20.0'
Loading: 3 Dock(s)
Power: 400 amps

A/C: Offices Only
Parking: 20
Sewers: Yes

**Pricing and Timing:** 

Occupancy: 30 Days Sublease Exp: 9/30/2029

Lease Price: \$20.00/sq. ft. Gross

Suite B • 19,400 sf of prime industrial space with amazing frontage on Rte 110 • 4,000 sf of office/showroom (Approximately half can be reverted to warehouse.) • 3 loading docks with levelers • Functional warehouse layout