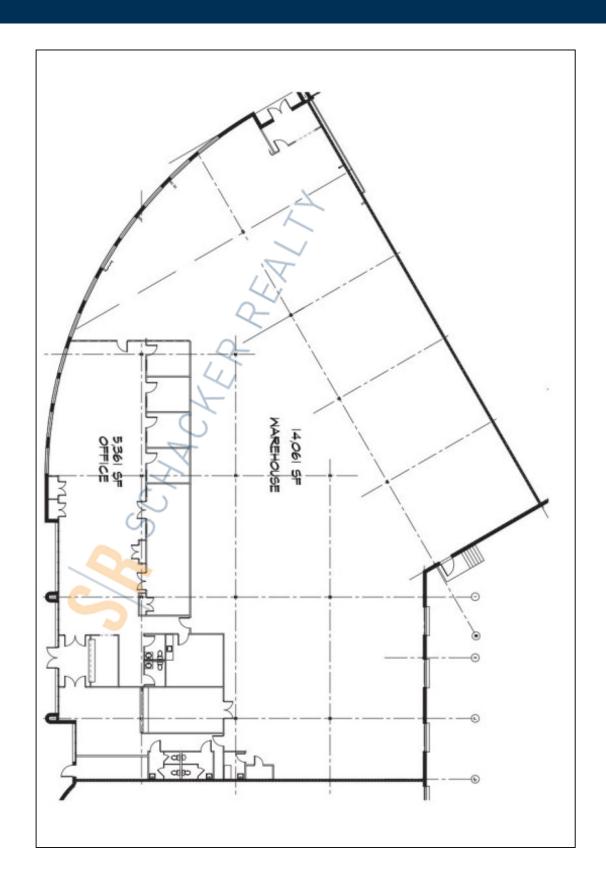

## 19,400 sq. ft. of Industrial Space For Sublease

700 Broadhollow Rd, Farmingdale

**Specifications:** 

Building Size: 47,900 sq. ft.
Lot Size: 3.50 Acres
Office Space: 5,361 sq. ft.
Ceiling Height 1: 19.5'
Ceiling Height 2: 20.0'
Loading: 3 Dock(s)
Power: 400 amps

A/C: Offices Only
Parking: 20
Sewers: Yes

**Pricing and Timing:** 

Occupancy: 30 Days Sublease Exp: 9/30/2029

Lease Price: \$20.00/sq. ft. Gross

Suite B • 19,400 sf of prime industrial space with amazing frontage on Rte 110 • 4,000 sf of office/showroom (Approximately half can be reverted to warehouse.) • 3 loading docks with levelers • Functional warehouse layout