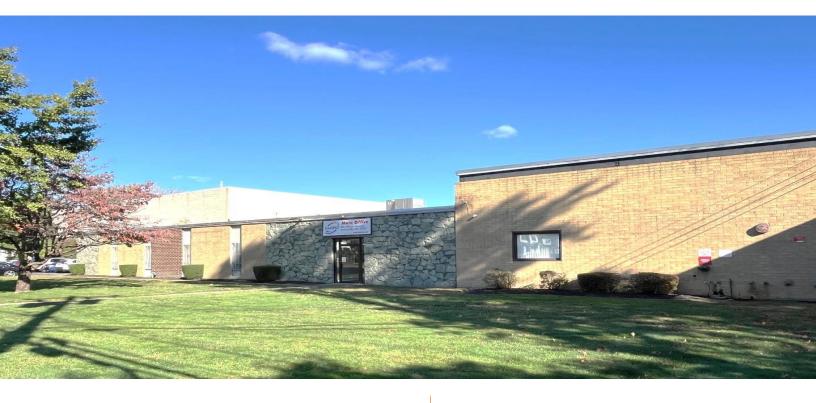

## 76,000 SF Available For Lease/Sale 115 Albany Ave, Amityville NY 11701

| Specifications:   |                 | Fea |
|-------------------|-----------------|-----|
| Building Size:    | 76,000 sf       | The |
| Lot Size:         | 3.4 acres       | Точ |
| Office:           | 5,000 sf        | are |
| Ceiling height:   | ± 26'@30,000 sf | fro |
| Ceiling Height 2: | ± 16'           |     |
| Loading:          | 7 docks         | Pr  |
|                   | 2 drive-ins     | 00  |
| Power:            | 600 amps        | Sa  |
| A/C:              | Office only     |     |
| Sewers:           | Yes             |     |
| Heat:             | Gas             | Le  |
| Sprinklers:       | Yes             | 23  |
| Parking:          | Ample           |     |
|                   |                 |     |

## **Features & Highlights:**

The property is located in the Town of Babylon and new tenants are likely eligible for tax benefits from the Town of Babylon IDA