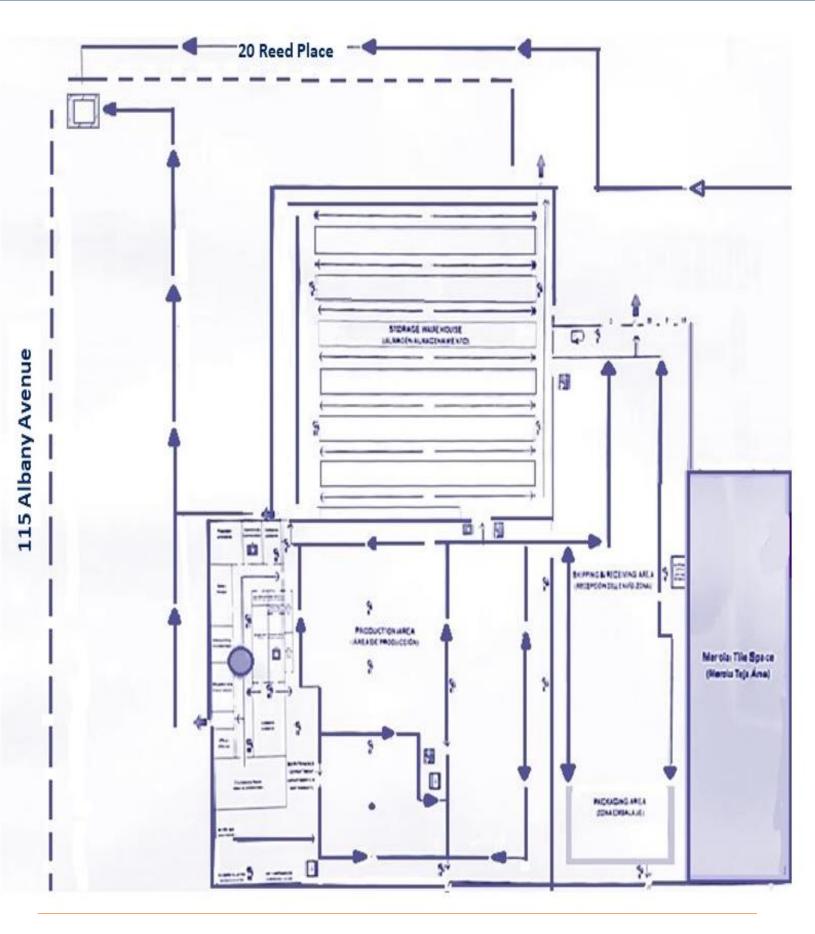

## 76,000 SF Available For Lease/Sale 115 Albany Ave, Amityville NY 11701

| Specifications:   |                 | Fea |
|-------------------|-----------------|-----|
| Building Size:    | 76,000 sf       | The |
| Lot Size:         | 3.4 acres       | Точ |
| Office:           | 5,000 sf        | are |
| Ceiling height:   | ± 26'@30,000 sf | fro |
| Ceiling Height 2: | ± 16'           |     |
| Loading:          | 7 docks         | Pr  |
|                   | 2 drive-ins     | 00  |
| Power:            | 600 amps        | Sa  |
| A/C:              | Office only     |     |
| Sewers:           | Yes             |     |
| Heat:             | Gas             | Le  |
| Sprinklers:       | Yes             | 23  |
| Parking:          | Ample           |     |
|                   |                 |     |