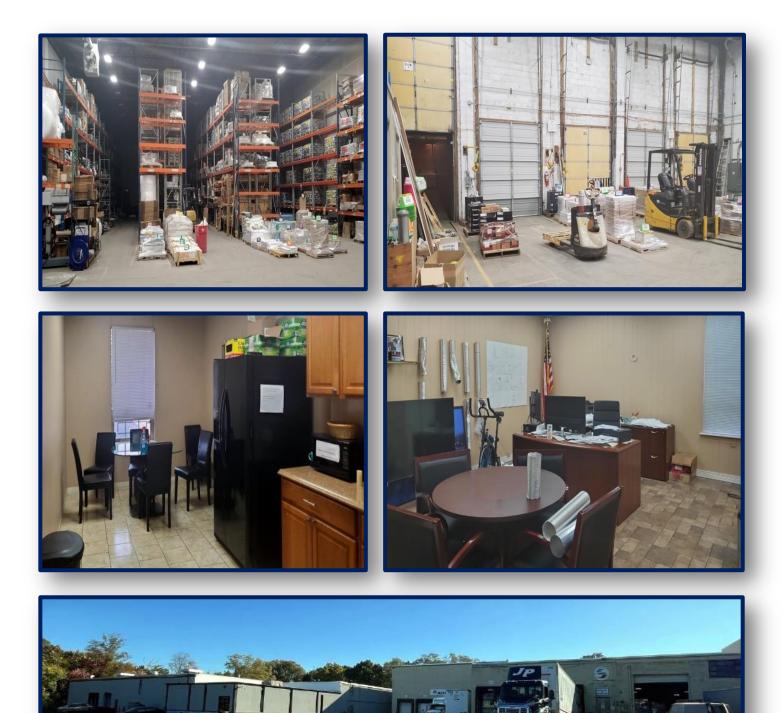

## 76,000 SF Available For Lease/Sale 115 Albany Ave, Amityville NY 11701

| Specifications:   |                 | Fea |
|-------------------|-----------------|-----|
| Building Size:    | 76,000 sf       | The |
| Lot Size:         | 3.4 acres       | Точ |
| Office:           | 5,000 sf        | are |
| Ceiling height:   | ± 26'@30,000 sf | fro |
| Ceiling Height 2: | ± 16'           |     |
| Loading:          | 7 docks         | Pr  |
|                   | 2 drive-ins     | 00  |
| Power:            | 600 amps        | Sa  |
| A/C:              | Office only     |     |
| Sewers:           | Yes             |     |
| Heat:             | Gas             | Le  |
| Sprinklers:       | Yes             | 23  |
| Parking:          | Ample           |     |
|                   |                 |     |