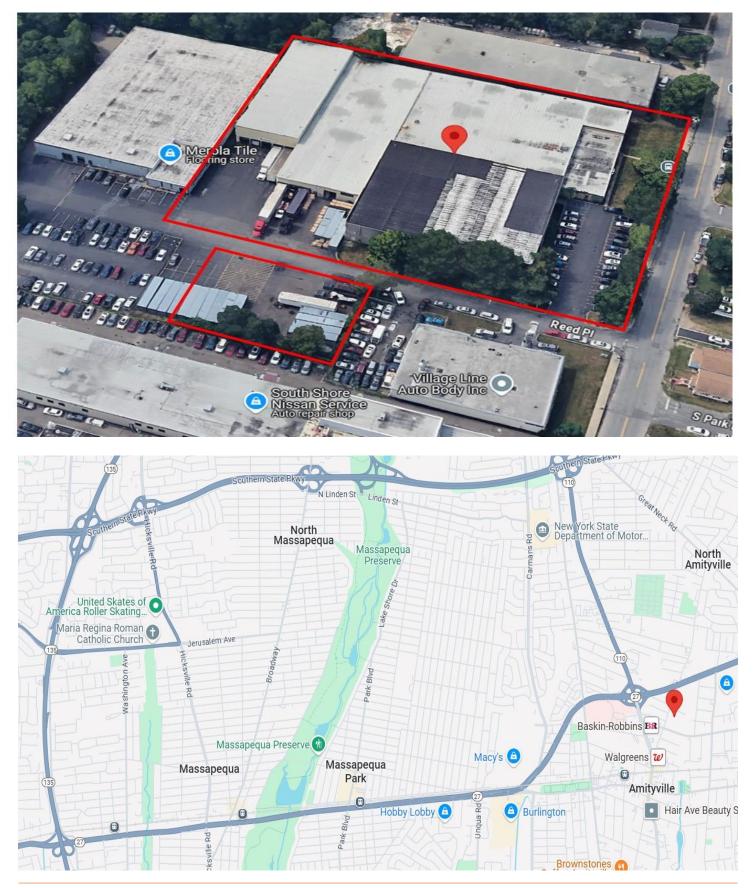

## 76,000 SF Available For Lease/Sale 115 Albany Ave, Amityville NY 11701

| Specifications:   |                 | Fea |
|-------------------|-----------------|-----|
| Building Size:    | 76,000 sf       | The |
| Lot Size:         | 3.4 acres       | Точ |
| Office:           | 5,000 sf        | are |
| Ceiling height:   | ± 26'@30,000 sf | fro |
| Ceiling Height 2: | ± 16'           |     |
| Loading:          | 7 docks         | Pr  |
|                   | 2 drive-ins     | 00  |
| Power:            | 600 amps        | Sa  |
| A/C:              | Office only     |     |
| Sewers:           | Yes             |     |
| Heat:             | Gas             | Le  |
| Sprinklers:       | Yes             | 23  |
| Parking:          | Ample           |     |
|                   |                 |     |

## **Features & Highlights:**

The property is located in the Town of Babylon and new tenants are likely eligible for tax benefits from the Town of Babylon IDA