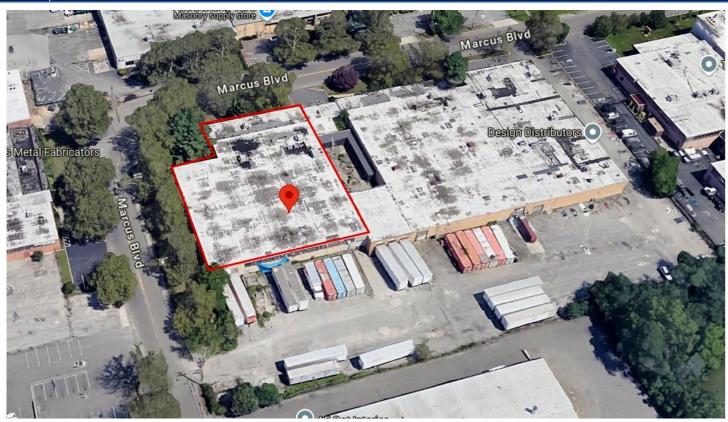

### **Specifications:**

Building Size:  $\pm$  25, 000/sf Lot Size:  $\pm$  1.69 acres Office: Minimal

Flex space:  $\pm 4,500$  sf semi-finished

Ceiling height: ± 14' Under Steel
Loading: 3 docks (1 with leveler)