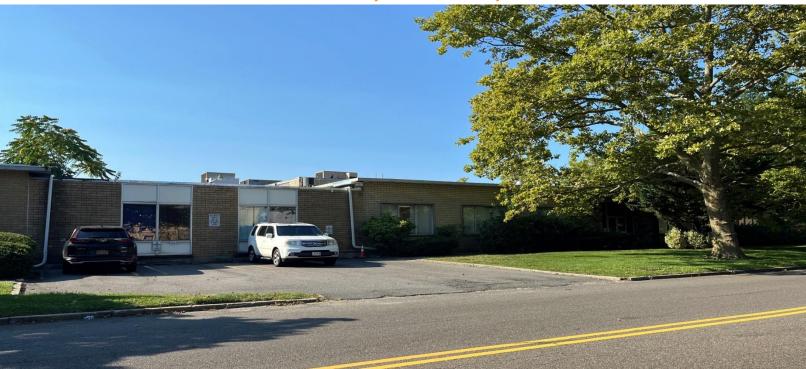

## ±25,000 SF Industrial For Lease

# 240 Marcus Blvd, Deer Park, NY 11729



### **Specifications:**

Building Size:  $\pm$  25, 000/sf Lot Size:  $\pm$  1.69 acres Office: Minimal

Flex space:  $\pm 4,500$  sf semi-finished

Ceiling height: ± 14' Under Steel
Loading: 3 docks (1 with leveler)

Power: ± 1,200 amps @ 120 voltage

± 800 amps @ 277 voltage

A/C: Partial (15 tons & 12.5 tons)

Heat: Gas
Turn Rad: 125'
Sprinklers: Yes
Parking: Ample

## **Features & Highlights:**

- Heavy power
- 4,500/ sf windowed & air conditioned flex/office space
- LED lighting
- Excellent trailer swing room
- 28.5 tons of air conditioning incl. new 12.5 ton unit
- Located near Tanger Deer Park Outlets and Commack Rd. restaurants and retail

### **Pricing & timing:**

Occupancy: Immediately Lease Price: \$13.50/sf Net

24'/245 Taxes: \$2.43/sf (\$60,797.66) Insurance: \$14,560 (\$.