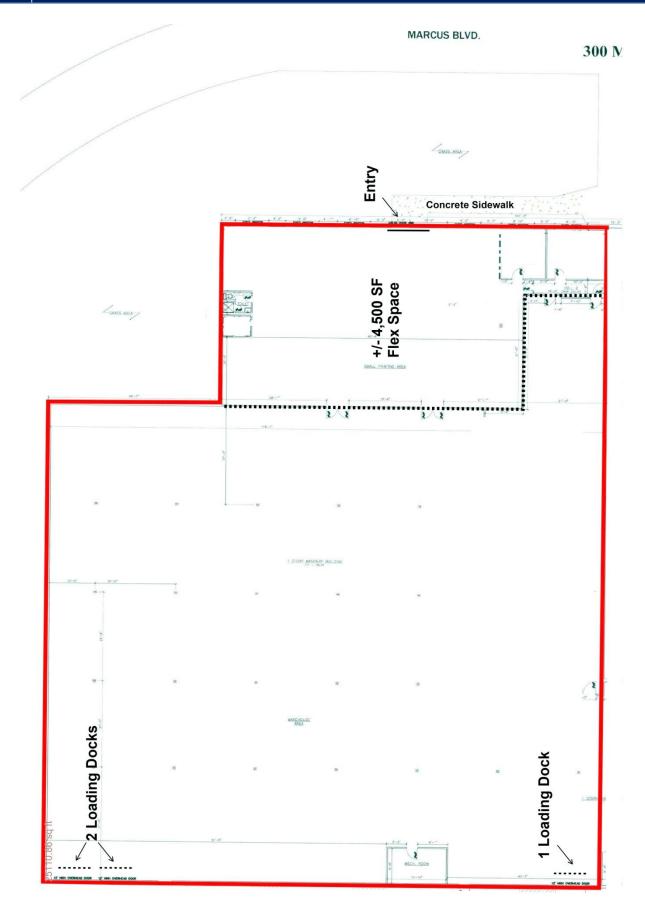

### **Specifications:**

Building Size:  $\pm$  25, 000/sf Lot Size:  $\pm$  1.69 acres Office: Minimal

Flex space:  $\pm 4,500$  sf semi-finished

Ceiling height: ± 14' Under Steel
Loading: 3 docks (1 with leveler)

Power: ± 1,200 amps @ 120 voltage

± 800 amps @ 277 voltage

A/C: Partial (15 tons & 12.5 tons)

Heat: Gas
Turn Rad: 125'
Sprinklers: Yes
Parking: Ample

## **Features & Highlights:**

- Heavy power
- 4,500/ sf windowed & air conditioned flex/office space
- LED lighting
- Excellent trailer swing room
- 28.5 tons of air conditioning incl. new 12.5 ton unit
- Located near Tanger Deer Park Outlets and Commack Rd. restaurants and retail