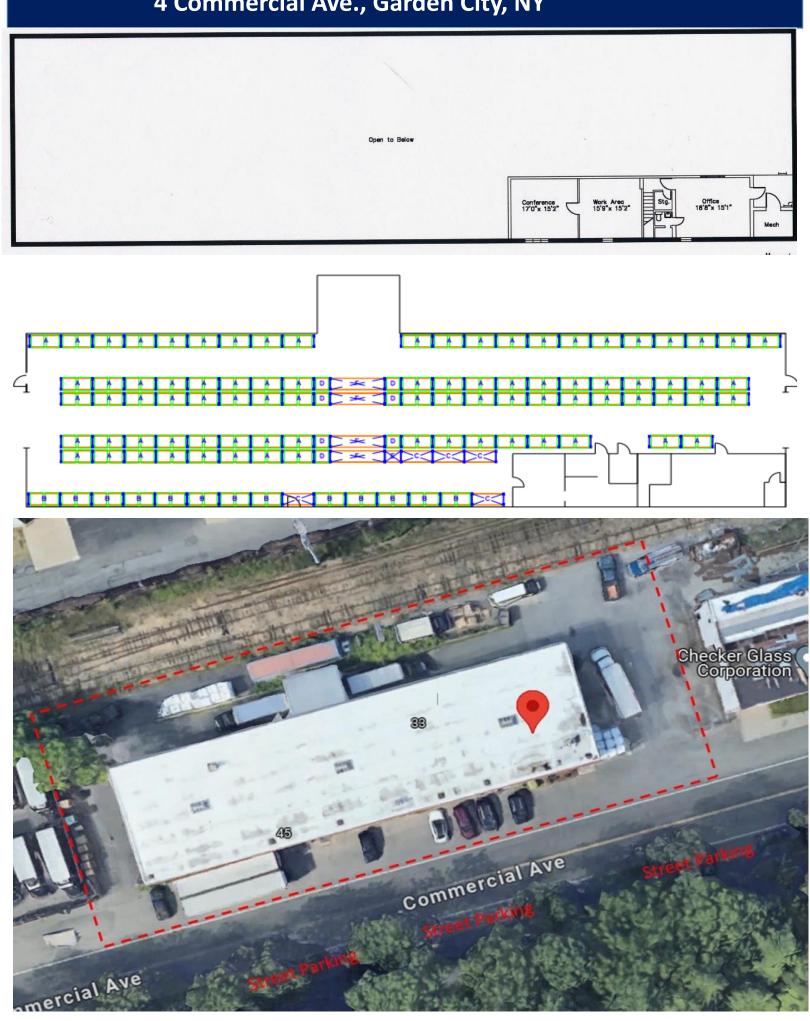

## 4 Commercial Ave., Garden City NY

#### **Specifications:**

Building Size: ±12,206/sf

Lot Size: .52 acres

Office space: ±2,000/SF (2 story)

Loading: 2 docks & 2 drive-ins

Height: ±20' clear ceiling height

Power: 400 amps

A/C: Offices Only

Heat: Gas

Parking: 25+ street

**Zoning:** C-S (Warehouse)

1<sup>st</sup> Floor: ±11,150/sf

2<sup>nd</sup> floor: ±1,057/sf

#### **Pricing and timing:**

Lease price: \$19.00/SF Net

Taxes: \$30,996.48 (\$2.54/SF)

CAM \$0.40/SF + direct

Insurance \$1.00

**Occupancy:** ±4/1/2025

- Free standing, clear span building
- Fenced yard
- L.I. Expwy exit 39
- Two 16' wide x 14' high Drive-in doors
- Dock has electric operated leveler
- Firestone TPO roof warrantied thru 2035
- 1 year old pallet racking for sale

705 pallet positions (2,005 lbs./position)