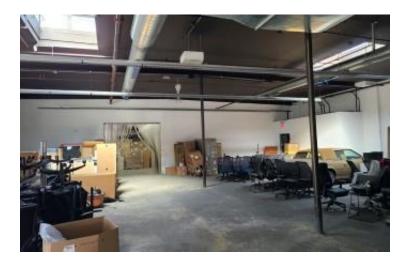

## Industrial/Investment Property For Sale Or Lease, Available: 8,660 sq. ft. Minimum Division 6,900 sq. ft.

51 Rushmore St, Westbury

## **Specifications:**

Size: Lot Size: Office Space: Ceiling Height: Loading: Power: A/C: Parking: Property 15,660 sq. ft. 0.69 Acres 3,000 sq. ft. 16' 1 Dock(s), 2 Drive-in(s) 800 amps Offices Only 20 Available Space 8,660 sq. ft.