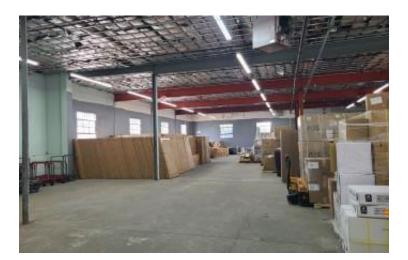

## Industrial/Investment Property For Sale Or Lease, Available: 8,660 sq. ft. Minimum Division 6,900 sq. ft.

51 Rushmore St, Westbury

3,000 sq. ft. 16.0' 1 Drive-in(s)

400 amps Offices Only 10 **Pricing and Timing:** 

Occupancy: Sale Price: Lease Price: Taxes: Immediately Call for Price \$ 18.00 Gross \$59,250.68 (\$3.78/sq. ft.)

Lease or User/Investor opportunity! • Owner willing to lease back +/- 7000 sf rear warehouse space • Retail visibility from Old Country Road • Newly-renovated office space • Easily divisible with two separate gas/electric/water services