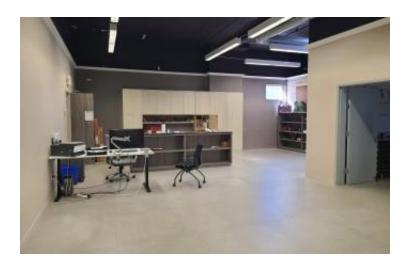

3,000 sq. ft. 16.0' 1 Drive-in(s)

400 amps Offices Only 10 **Pricing and Timing:** 

Occupancy: Sale Price: Lease Price: Taxes: Immediately Call for Price \$ 18.00 Gross \$59,250.68 (\$3.78/sq. ft.)

Lease or User/Investor opportunity! • Owner willing to lease back +/- 7000 sf rear warehouse space • Retail visibility from Old Country Road • Newly-renovated office space • Easily divisible with two separate gas/electric/water services