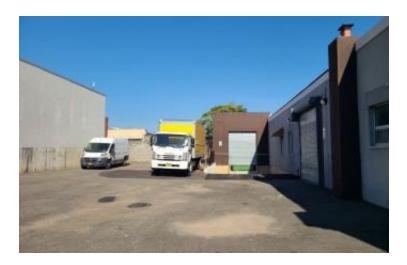

## **Specifications:**

Size: Lot Size: Office Space: Ceiling Height: Loading: Power: A/C: Parking: Property 15,660 sq. ft. 0.69 Acres 3,000 sq. ft. 16' 1 Dock(s), 2 Drive-in(s) 800 amps Offices Only 20 Available Space 8,660 sq. ft.

3,000 sq. ft. 16.0' 1 Drive-in(s)

400 amps Offices Only 10 **Pricing and Timing:** 

Occupancy: Sale Price: Lease Price: Taxes: Immediately Call for Price \$ 18.00 Gross \$59,250.68 (\$3.78/sq. ft.)

Lease or User/Investor opportunity! • Owner willing to lease back +/- 7000 sf rear warehouse space • Retail visibility from Old Country Road • Newly-renovated office space • Easily divisible with two separate gas/electric/water services