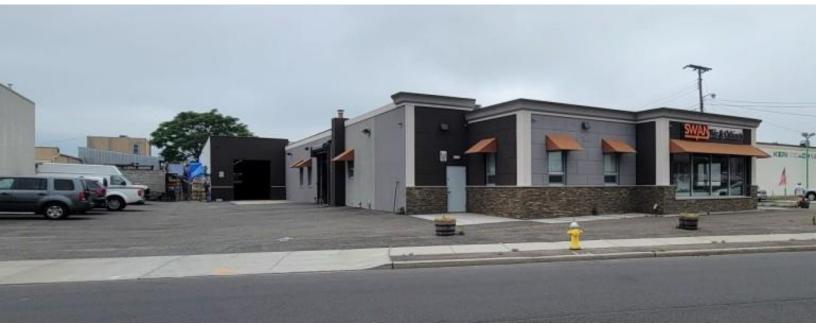

## Industrial/Investment Property For Sale Or Lease, Available: 8,660 sq. ft. Minimum Division 6,900 sq. ft.

51 Rushmore St, Westbury

## **Specifications:**

Size: Lot Size: Office Space: Ceiling Height: Loading: Power: A/C: Parking: Property 15,660 sq. ft. 0.69 Acres 3,000 sq. ft. 16' 1 Dock(s), 2 Drive-in(s) 800 amps Offices Only 20 Available Space 8,660 sq. ft.

3,000 sq. ft. 16.0' 1 Drive-in(s)

400 amps Offices Only 10 **Pricing and Timing:** 

Occupancy: Sale Price: Lease Price: Taxes: Immediately Call for Price \$ 18.00 Gross \$59,250.68 (\$3.78/sq. ft.)

Lease or User/Investor opportunity! • Owner willing to lease back +/- 7000 sf rear warehouse space • Retail visibility from Old Country Road • Newly-renovated office space • Easily divisible with two separate gas/electric/water services