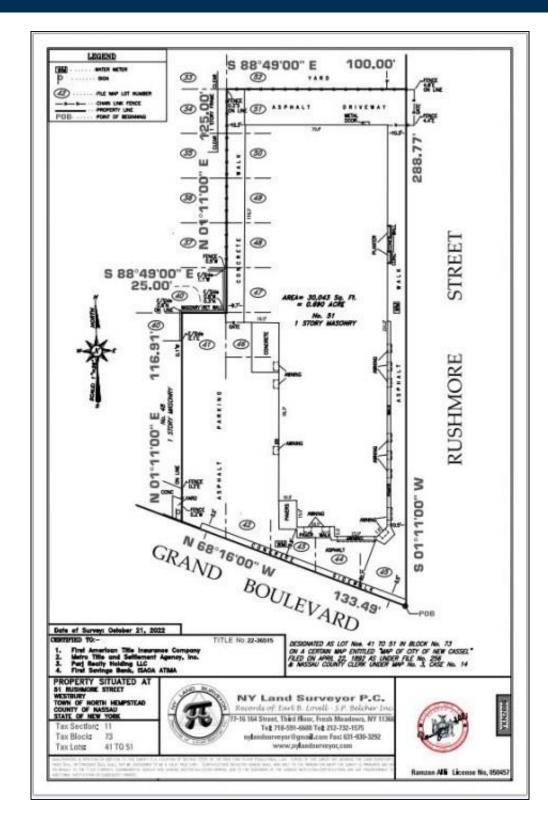

## Industrial/Investment Property For Sale Or Lease, Available: 8,660 sq. ft. Minimum Division 6,900 sq. ft.

51 Rushmore St, Westbury

## **Specifications:**

Size: Lot Size: Office Space: Ceiling Height: Loading: Power: A/C: Parking: Property 15,660 sq. ft. 0.69 Acres 3,000 sq. ft. 16' 1 Dock(s), 2 Drive-in(s) 800 amps Offices Only 20 Available Space 8,660 sq. ft.