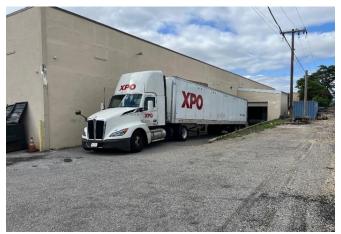

#### **Specifications:**

**Building Size:** ±12,206/sf

Lot Size: .52 acres

Office space: ±2,000/SF (2 story)

Loading: 2 docks & 2 drive-ins

Height: ±20' clear ceiling height

Power: **400** amps

A/C: **Offices Only** 

Heat: Gas

Parking: 25+ street

**Zoning:** C-S (Warehouse)

1<sup>st</sup> Floor: ±11,150/sf

2<sup>nd</sup> floor: ±1,057/sf