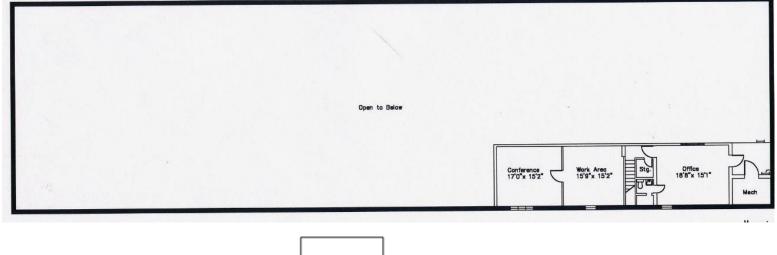

#### **Specifications:**

**Building Size:** ±12,206/sf

Lot Size: .52 acres

Office space: ±2,000/SF (2 story)

Loading: 2 docks & 2 drive-ins

Height: ±20' clear ceiling height

Power: **400** amps

A/C: **Offices Only** 

Heat: Gas

Parking: 25+ street

**Zoning:** C-S (Warehouse)

1<sup>st</sup> Floor: ±11,150/sf

2<sup>nd</sup> floor: ±1,057/sf