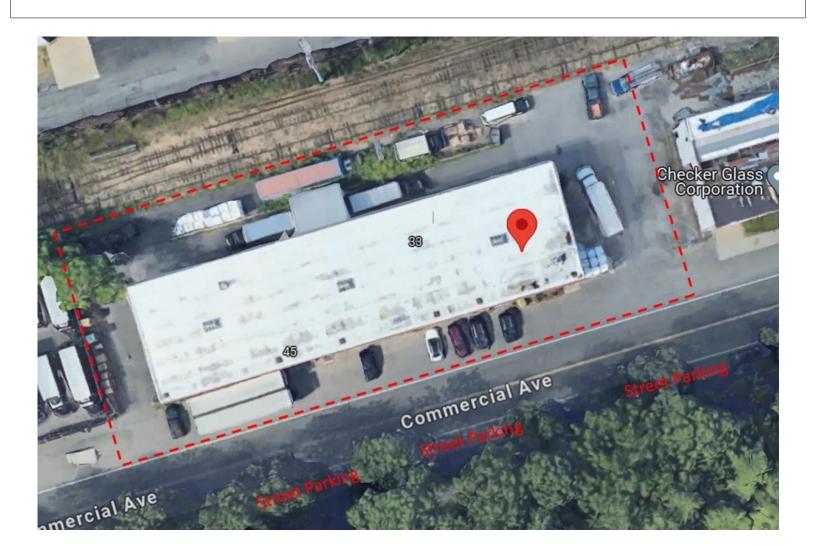

### 4 Commercial Ave., Garden City NY

#### **Specifications:**

**Building Size:** ±12,206/sf

Lot Size: .52 acres

Office space: ±2,000/SF (2 story)

Loading: 2 docks & 2 drive-ins

Height: ±20' clear ceiling height

Power: **400** amps

A/C: **Offices Only** 

Heat: Gas

Parking: 25+ street

**Zoning:** C-S (Warehouse)

1<sup>st</sup> Floor: ±11,150/sf

2<sup>nd</sup> floor: ±1,057/sf