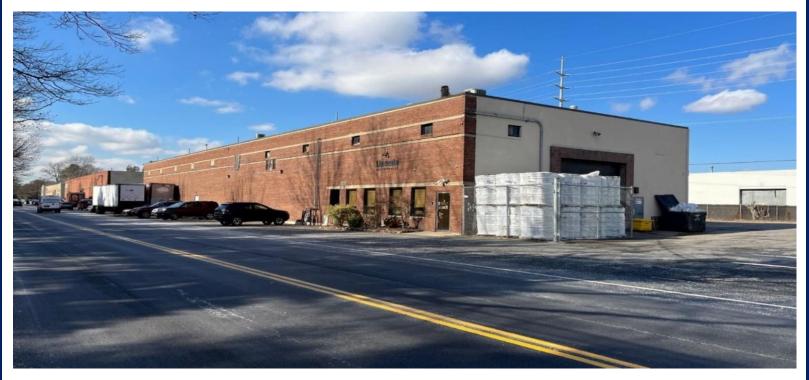

### 12,206/SF Industrial Building for Lease

### 4 Commercial Ave., Garden City NY

#### **Specifications:**

**Building Size:** ±12,206/sf

Lot Size: .52 acres

Office space: ±2,000/SF (2 story)

Loading: 2 docks & 2 drive-ins

Height: ±20' clear ceiling height

Power: **400** amps

A/C: **Offices Only** 

Heat: Gas

Parking: 25+ street

**Zoning:** C-S (Warehouse)

1<sup>st</sup> Floor: ±11,150/sf

2<sup>nd</sup> floor: ±1,057/sf