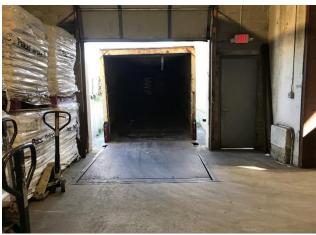

#### **Specifications:**

**Building Size:** ±12,206/sf

Lot Size: .52 acres

Office space: ±2,000/SF (2 story)

Loading: 2 docks & 2 drive-ins

Height: ±20' clear ceiling height

Power: **400** amps

A/C: **Offices Only** 

### **Pricing and timing:**

Lease price: \$21.50/SF Includes base tax

\$30,996.48 (\$2.54/SF) Taxes:

\$0.25/SF + direct CAM

Insurance Actual

±2/1/2025 Occupancy:

- Free standing, clear span building
- **Fenced yard**
- L.I. Expwy exit 39
- Two 16' wide x 14' high Drive-in doors
- Dock has electric operated leveler
- Firestone TPO roof warrantied thru 2035
- 1 year old pallet racking for sale 705 pallet positions (2,005 lbs/position)