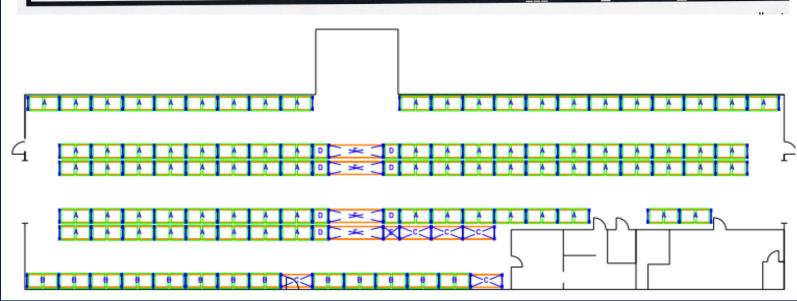

### **Pricing and timing:**

Lease price: \$21.50/SF Includes base tax

\$30,996.48 (\$2.54/SF) Taxes:

\$0.25/SF + direct CAM

Insurance Actual

±2/1/2025 Occupancy:

- Free standing, clear span building
- **Fenced yard**
- L.I. Expwy exit 39
- Two 16' wide x 14' high Drive-in doors
- Dock has electric operated leveler
- Firestone TPO roof warrantied thru 2035
- 1 year old pallet racking for sale 705 pallet positions (2,005 lbs/position)