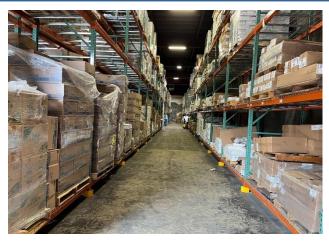

### **Pricing and timing:**

Lease price: \$21.50/SF Includes base tax

\$30,996.48 (\$2.54/SF) Taxes:

\$0.25/SF + direct CAM

Insurance Actual

±2/1/2025 Occupancy:

- Free standing, clear span building
- **Fenced yard**
- L.I. Expwy exit 39
- Two 16' wide x 14' high Drive-in doors
- Dock has electric operated leveler
- Firestone TPO roof warrantied thru 2035
- 1 year old pallet racking for sale 705 pallet positions (2,005 lbs/position)