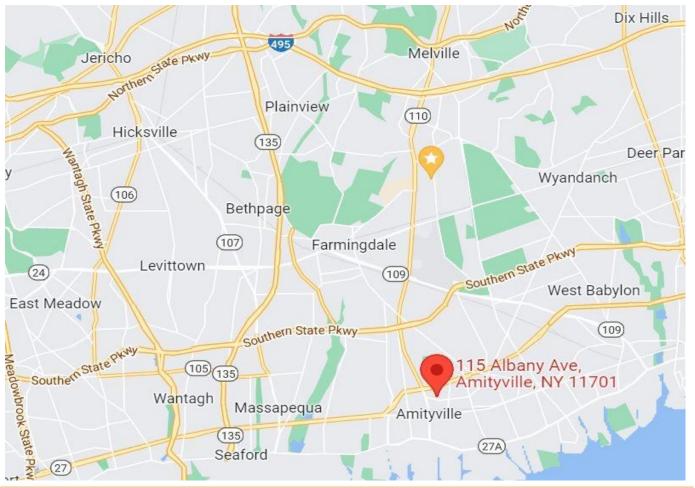

## 115 Albany Ave & 20 Reed Pl, Amityville NY 11701

**Specifications:** 

**Building Size:** ± 112,000 sf

± 5.43 acres

Office: ± 9,000 sf

Lot Size:

Loading:

Power: