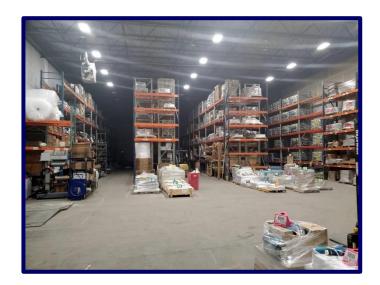

± 4,500 sf ± 26' @20,000 sf Ceiling height: ± 26'@30,000 sf

Ceiling Height 2: ± 16'

> 10 docks 3 docks

**Available Space:** 

± 60,000 sf

± 16'

2 drive-ins

3 drive-ins

#### **Features & Highlights:**

- Two tenant industrial building with ample parking
- Seller occupies +/-52,000 sf and will leaseback or the building can be delivered vacant at closing
- The property is located in the Town of Babylon and new tenants are likely eligible for tax benefits from the Town of Babylon IDA