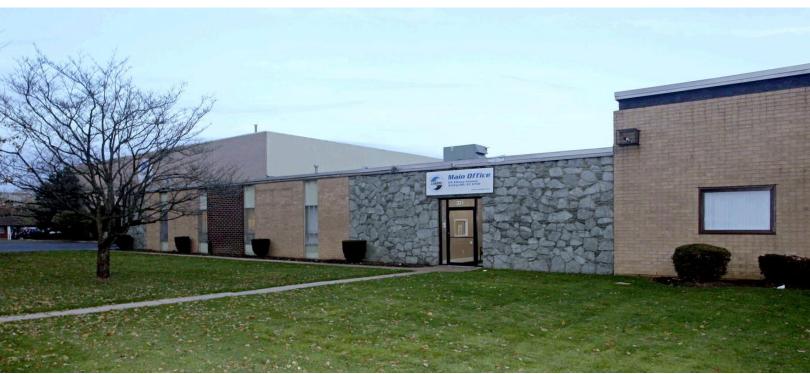

## ±112,000 SF Industrial For Sale ±60,000 SF Available For Lease

## 115 Albany Ave & 20 Reed Pl, Amityville NY 11701

**Specifications:** 

**Building Size:** ± 112,000 sf

± 5.43 acres

Office: ± 9,000 sf

Lot Size:

Loading:

Power:

#### **Features & Highlights:**

- Two tenant industrial building with ample parking
- Seller occupies +/-52,000 sf and will leaseback or the building can be delivered vacant at closing
- The property is located in the Town of Babylon and new tenants are likely eligible for tax benefits from the Town of Babylon IDA