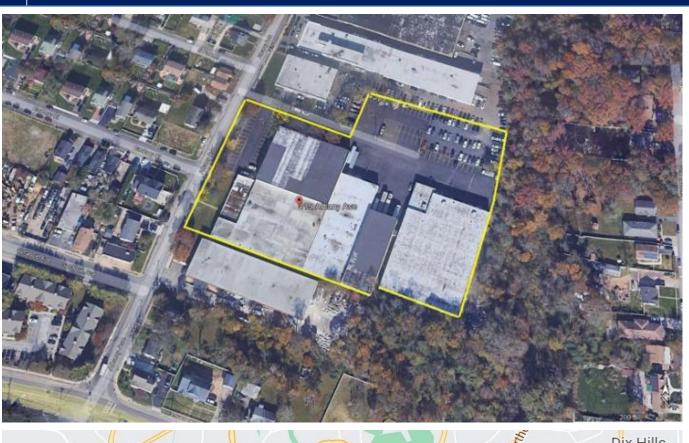

## 115 Albany Ave & 20 Reed Pl, Amityville NY 11701

**Specifications:** 

**Building Size:** ± 112,000 sf

± 5.43 acres

Office: ± 9,000 sf

Lot Size:

Loading:

Power:

± 4,500 sf ± 26' @20,000 sf Ceiling height: ± 26'@30,000 sf

Ceiling Height 2: ± 16'

> 10 docks 3 docks

**Available Space:** 

± 60,000 sf

± 16'

2 drive-ins

3 drive-ins