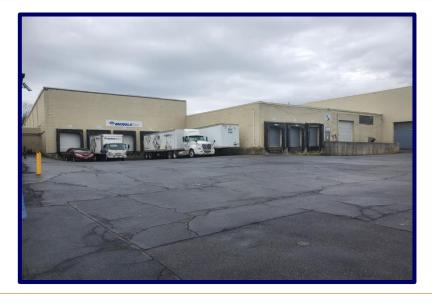

## ±112,000 SF Industrial For Sale ±60,000 SF Available For Lease

## 115 Albany Ave & 20 Reed Pl, Amityville NY 11701

**Specifications:** 

**Building Size:** ± 112,000 sf

± 5.43 acres

Office: ± 9,000 sf

Lot Size:

Loading:

Power:

#### **Features & Highlights:**

- Two tenant industrial building with ample parking
- Seller occupies +/-52,000 sf and will leaseback or the building can be delivered vacant at closing
- The property is located in the Town of Babylon and new tenants are likely eligible for tax benefits from the Town of Babylon IDA