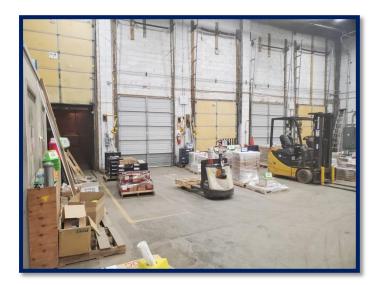

± 4,500 sf ± 26' @20,000 sf Ceiling height: ± 26'@30,000 sf

Ceiling Height 2: ± 16'

> 10 docks 3 docks

**Available Space:** 

± 60,000 sf

± 16'

2 drive-ins

3 drive-ins

#### **Features & Highlights:**

- Two tenant industrial building with ample parking
- Seller occupies +/-52,000 sf and will leaseback or the building can be delivered vacant at closing
- The property is located in the Town of Babylon and new tenants are likely eligible for tax benefits from the Town of Babylon IDA