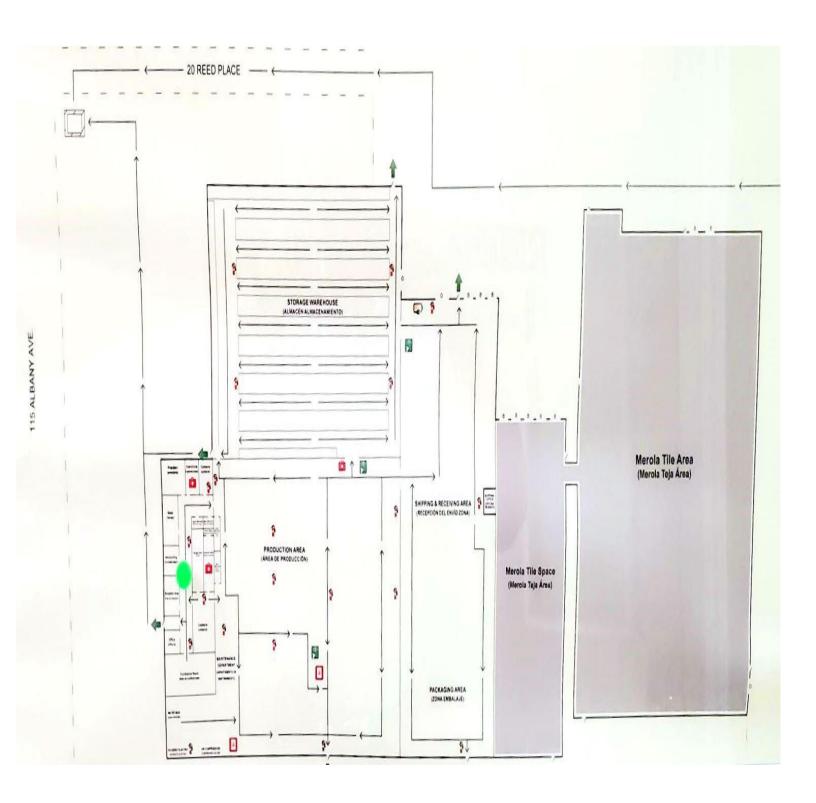

## 115 Albany Ave & 20 Reed Pl, Amityville NY 11701

**Specifications:** 

**Building Size:** ± 112,000 sf

± 5.43 acres

Office: ± 9,000 sf

Lot Size:

Loading:

Power:

± 4,500 sf ± 26' @20,000 sf Ceiling height: ± 26'@30,000 sf

Ceiling Height 2: ± 16'

> 10 docks 3 docks

**Available Space:** 

± 60,000 sf

± 16'

2 drive-ins

3 drive-ins

#### **Features & Highlights:**

- Two tenant industrial building with ample parking
- Seller occupies +/-52,000 sf and will leaseback or the building can be delivered vacant at closing
- The property is located in the Town of Babylon and new tenants are likely eligible for tax benefits from the Town of Babylon IDA