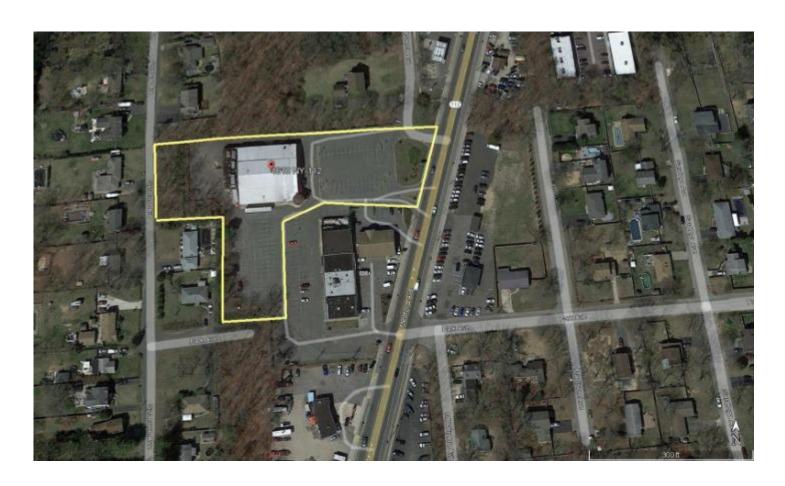

#### **Specifications:**

Building Size: 16,000/sf

Lot Size: 2.35 acres

3 loading docks, 1 drive-in

**Fully air-conditioned** 

**Ordinary hazard sprinklers** 

16' ceiling height

**Gas heat** 

Occupancy: 60-90 days Zoning: J2 & A1