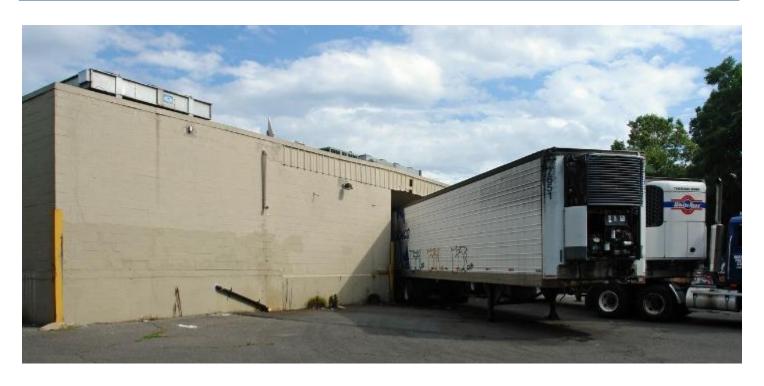

#### **Specifications:**

Building Size: 16,000/sf

Lot Size: 2.35 acres

3 loading docks, 1 drive-in

**Fully air-conditioned** 

**Ordinary hazard sprinklers** 

16' ceiling height

**Gas heat** 