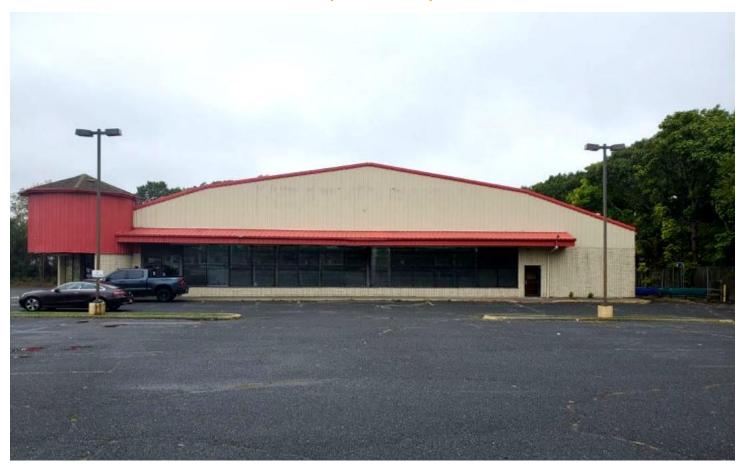

### 16,000/SF Retail/Industrial Property for Lease or Sale

1610 Rte 112, Medford, NY 11763

#### **Specifications:**

Building Size: 16,000/sf

Lot Size: 2.35 acres

3 loading docks, 1 drive-in

**Fully air-conditioned** 

**Ordinary hazard sprinklers** 

16' ceiling height

**Gas heat** 

#### **Pricing and Timing:**

Sale price: \$6,000,000 (\$375/sf)

Lease price: \$25,000 / Month Net

Occupancy: 60-90 days

RE Taxes: \$54,000 (\$3.38/sf)

10 ft. full basement, Heavy load freight elevator, Currently dropped ceiling, Former supermarket