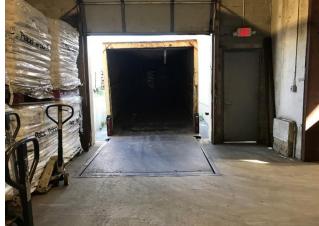

SCHACKER REALTY

- Free standing, clear span building
- Fenced yard
- L.I. Expwy exit 39
- Two 16' wide x 14' high Drive-in doors
- Dock equipped with 60,000/lb. electric hydraulic leveler
- Firestone TPO roof warrantied thru 2035
- 1 year old pallet racking for sale