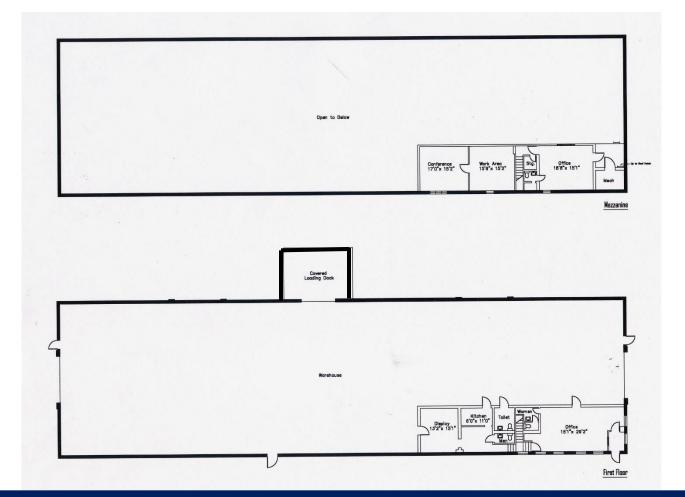

## **Specifications:**

| <b>Building Size:</b>  | ±12,206/sf                |
|------------------------|---------------------------|
| Lot Size:              | .52 acres                 |
| Office space:          | ±2,000/SF (2 story)       |
| Loading:               | 2 docks & 2 drive-ins     |
| Height:                | ±20' clear ceiling height |
| Power:                 | 400 amps                  |
| A/C:                   | Offices                   |
| Heat:                  | Gas                       |
| Parking:               | 25+ street                |
| Zoning:                | C-S (Warehouse)           |
| 1 <sup>st</sup> Floor: | ±11,150/sf                |
| 2 <sup>nd</sup> floor: | ± 1,057/sf                |
|                        |                           |