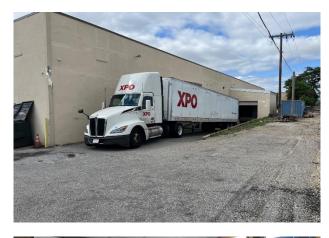

SCHACKER REALTY

- Free standing, clear span building
- Fenced yard
- L.I. Expwy exit 39
- Two 16' wide x 14' high Drive-in doors
- Dock equipped with 60,000/lb. electric hydraulic leveler
- Firestone TPO roof warrantied thru 2035
- 1 year old pallet racking for sale