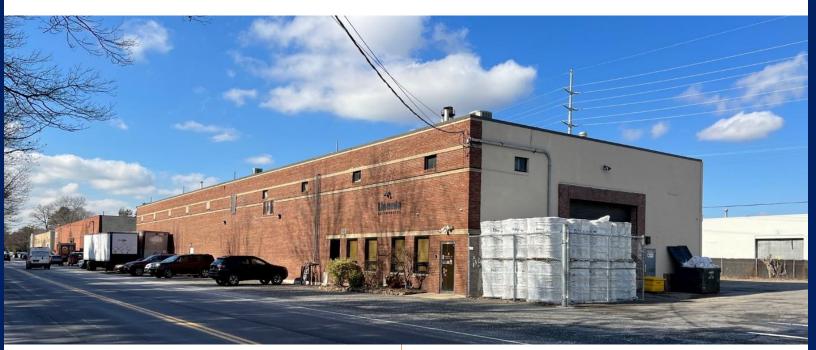

4 Commercial Ave., Garden City NY

## **Specifications:**

| <b>Building Size:</b>  | ±12,206/sf                |
|------------------------|---------------------------|
| Lot Size:              | .52 acres                 |
| Office space:          | ±2,000/SF (2 story)       |
| Loading:               | 2 docks & 2 drive-ins     |
| Height:                | ±20' clear ceiling height |
| Power:                 | 400 amps                  |
| A/C:                   | Offices                   |
| Heat:                  | Gas                       |
| Parking:               | 25+ street                |
| Zoning:                | C-S (Warehouse)           |
| 1 <sup>st</sup> Floor: | ±11,150/sf                |
| 2 <sup>nd</sup> floor: | ± 1,057/sf                |
|                        |                           |

SCHACKER REALTY

- Free standing, clear span building
- Fenced yard
- L.I. Expwy exit 39
- Two 16' wide x 14' high Drive-in doors
- Dock equipped with 60,000/lb. electric hydraulic leveler
- Firestone TPO roof warrantied thru 2035
- 1 year old pallet racking for sale