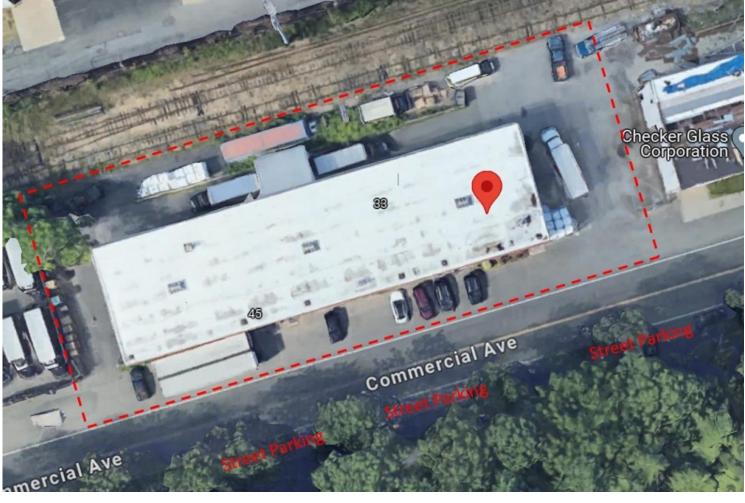

SCHACKER REALTY

- Free standing, clear span building
- Fenced yard
- L.I. Expwy exit 39
- Two 16' wide x 14' high Drive-in doors
- Dock equipped with 60,000/lb. electric hydraulic leveler
- Firestone TPO roof warrantied thru 2035
- 1 year old pallet racking for sale