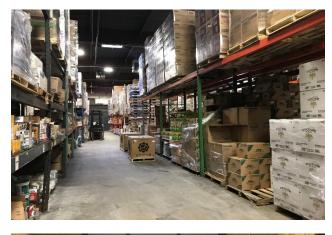

## **Specifications:**

| <b>Building Size:</b>  | ±12,206/sf                |
|------------------------|---------------------------|
| Lot Size:              | .52 acres                 |
| Office space:          | ±2,000/SF (2 story)       |
| Loading:               | 2 docks & 2 drive-ins     |
| Height:                | ±20' clear ceiling height |
| Power:                 | 400 amps                  |
| A/C:                   | Offices                   |
| Heat:                  | Gas                       |
| Parking:               | 25+ street                |
| Zoning:                | C-S (Warehouse)           |
| 1 <sup>st</sup> Floor: | ±11,150/sf                |
| 2 <sup>nd</sup> floor: | ± 1,057/sf                |
|                        |                           |

SCHACKER REALTY

- Free standing, clear span building
- Fenced yard
- L.I. Expwy exit 39
- Two 16' wide x 14' high Drive-in doors
- Dock equipped with 60,000/lb. electric hydraulic leveler
- Firestone TPO roof warrantied thru 2035
- 1 year old pallet racking for sale