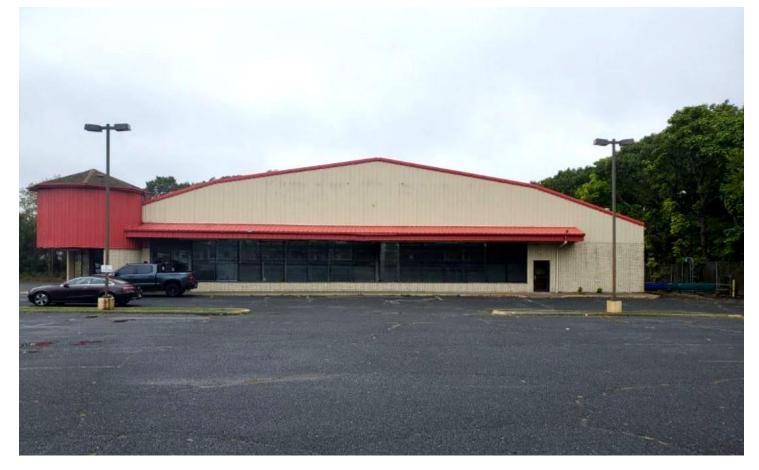

### 16,000/SF Retail/Industrial Property for Sale 1610 Rte 112, Medford, NY 11763

#### **Specifications:**

Building Size: 16,000/sf Lot Size: 2.35 acres 3 loading docks, 1 drive-in Fully air-conditioned Ordinary hazard sprinklers 16' ceiling height Gas heat Occupancy: 60-90 days Zoning: J2 & A1

#### **Pricing and Timing:**

| Sale price: | \$6,000,000 (\$375/sf) |
|-------------|------------------------|
| RE Taxes:   | \$43,000 (\$2.69/sf)   |
| Occupancy:  | 60-90 days             |

10 ft. full basement, Heavy load freight elevator, Currently dropped ceiling, Former supermarket