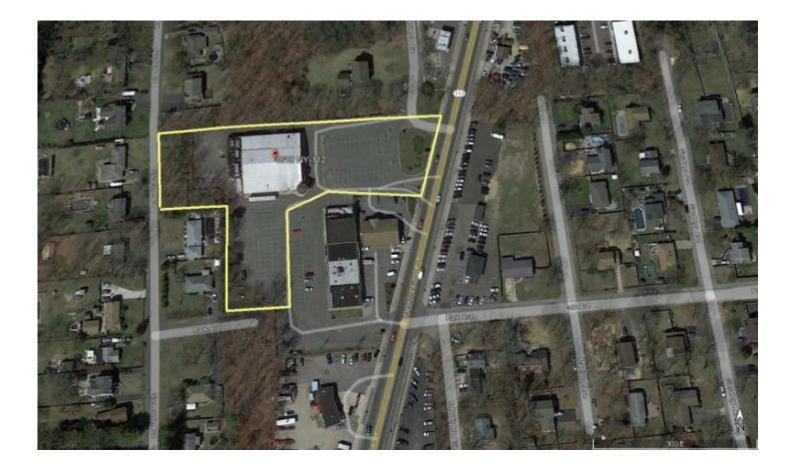

#### **Specifications:**

Building Size: 16,000/sf Lot Size: 2.35 acres 3 loading docks, 1 drive-in Fully air-conditioned Ordinary hazard sprinklers 16' ceiling height Gas heat Occupancy: 60-90 days Zoning: J2 & A1