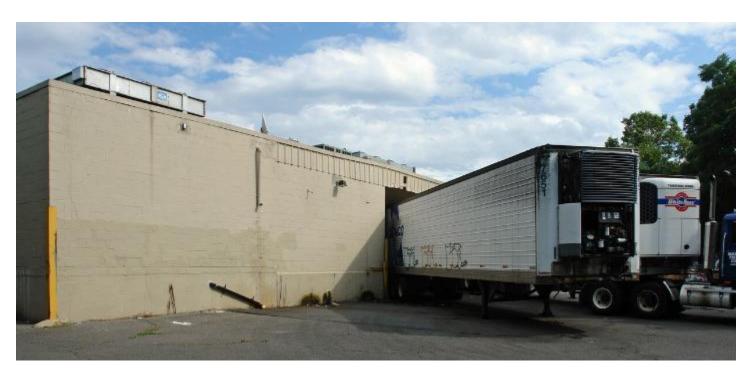

#### **Specifications:**

Building Size: 16,000/sf Lot Size: 2.35 acres 3 loading docks, 1 drive-in Fully air-conditioned Ordinary hazard sprinklers 16' ceiling height Gas heat Occupancy: 60-90 days Zoning: J2 & A1

#### **Pricing and Timing:**

| Sale price: | \$6,000,000 (\$375/sf) |
|-------------|------------------------|
| RE Taxes:   | \$43,000 (\$2.69/sf)   |
| Occupancy:  | 60-90 days             |

10 ft. full basement, Heavy load freight elevator, Currently dropped ceiling, Former supermarket