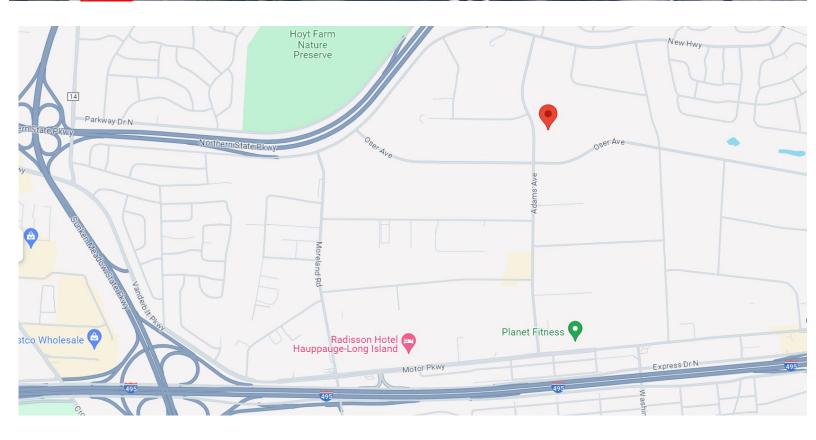

Close proximity to Long Island Expressway. Exit 53

## 75 Adams Ave, Hauppauge aerial and map