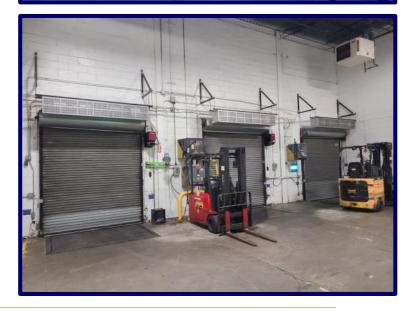

Loading: Six Docks, 4 with Levelers,

One Drive-in door

Power: ± 2,400 amps @ 277/480 voltage

± 5,000 amps @120/208 voltage

A/C: Fully air conditioned

Heat: Gas

Column Span:  $\pm 40' \times \pm 35'$ 

Sewers: Yes, connected to Sewer District 18