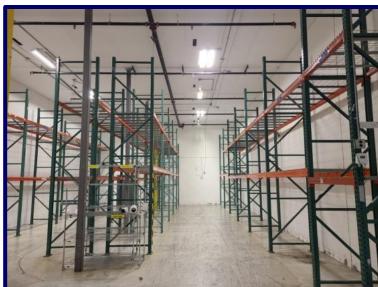

# Food and Pharmaceutical Manufacturing Features

- Floor drains throughout
- High-traffic epoxy floors throughout
- Water deionization (DI) systems
- Wastewater scrubber
- Interior demising walls are reconfigurable panels
- Gowning and locker rooms
- Dedicated areas for laboratory, chemists, packaging, testing, labeling, library, cafeteria, document storage
- Freight elevator to 2nd floor storage
- Security gate at entrance

### **Pharmaceutical Manufacturing Features**

- Dedicated production areas for blenders, solutions, packaging, compression, encapsulation, coating, equipment storage and maintenance, machine shop
- Dust collection systems throughout
- Dedicated Q/A, hazmat, and quarantine areas
- Oven and pharmacy rooms
- Six bin-feeding rooms for streamlined production
- Controlled substance vaults rated C1-C5