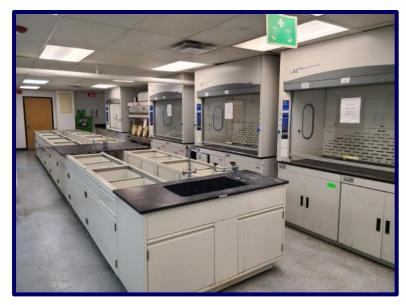

# Food and Pharmaceutical Manufacturing Features

- Floor drains throughout
- High-traffic epoxy floors throughout
- Water deionization (DI) systems
- Wastewater scrubber
- Interior demising walls are reconfigurable panels
- Gowning and locker rooms
- Dedicated areas for laboratory, chemists, packaging, testing, labeling, library, cafeteria, document storage
- Freight elevator to 2nd floor storage
- Security gate at entrance

### **Pharmaceutical Manufacturing Features**

- Dedicated production areas for blenders, solutions, packaging, compression, encapsulation, coating, equipment storage and maintenance, machine shop
- Dust collection systems throughout
- Dedicated Q/A, hazmat, and quarantine areas
- Oven and pharmacy rooms
- Six bin-feeding rooms for streamlined production
- Controlled substance vaults rated C1-C5