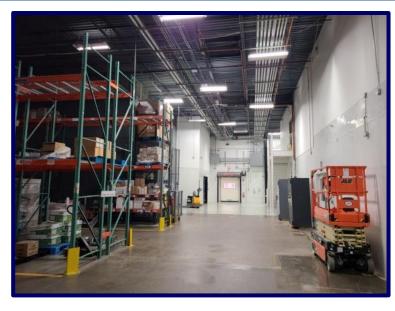

Loading: Six Docks, 4 with Levelers,

One Drive-in door

Power: ± 2,400 amps @ 277/480 voltage

± 5,000 amps @120/208 voltage

A/C: Fully air conditioned

Heat: Gas

Column Span:  $\pm 40' \times \pm 35'$ 

Sewers: Yes, connected to Sewer District 18

Sprinklers Yes

Parking: ± 175 cars