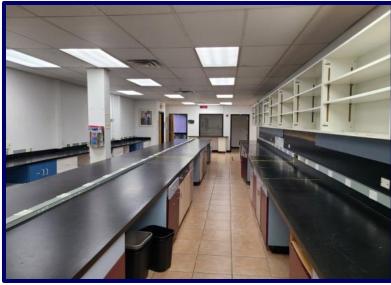

# Food and Pharmaceutical Manufacturing Features

- Floor drains throughout
- High-traffic epoxy floors throughout
- Water deionization (DI) systems
- Wastewater scrubber
- Interior demising walls are reconfigurable panels
- Gowning and locker rooms
- Dedicated areas for laboratory, chemists, packaging, testing, labeling, library, cafeteria, document storage
- Freight elevator to 2nd floor storage
- Security gate at entrance

### **Pharmaceutical Manufacturing Features**

- Dedicated production areas for blenders, solutions, packaging, compression, encapsulation, coating, equipment storage and maintenance, machine shop
- Dust collection systems throughout
- Dedicated Q/A, hazmat, and quarantine areas
- Oven and pharmacy rooms
- Six bin-feeding rooms for streamlined production
- Controlled substance vaults rated C1-C5