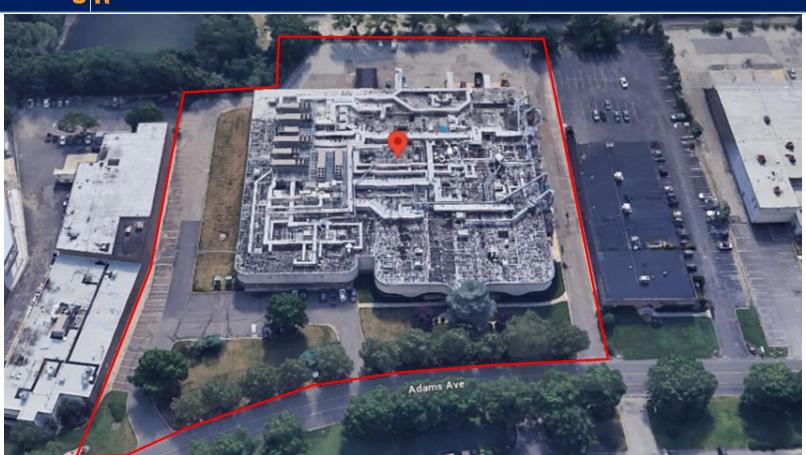

ior demising walls are reconfigurable panels
- Gowning and locker rooms
- Dedicated areas for laboratory, chemists, packaging, testing, labeling, library, cafeteria, document storage
- Freight elevator to 2nd floor storage
- Security gate at entrance

### **Pharmaceutical Manufacturing Features**

- Dedicated production areas for blenders, solutions, packaging, compression, encapsulation, coating, equipment storage and maintenance, machine shop
- Dust collection systems throughout
- Dedicated Q/A, hazmat, and quarantine areas
- Oven and pharmacy rooms
- Six bin-feeding rooms for streamlined production
- Controlled substance vaults rated C1-C5

Close proximity to Long Island Expressway. Exit 53

# 75 Adams Ave, Hauppauge, NY 11788

















## 75 Adams Ave, Hauppauge aerial and map