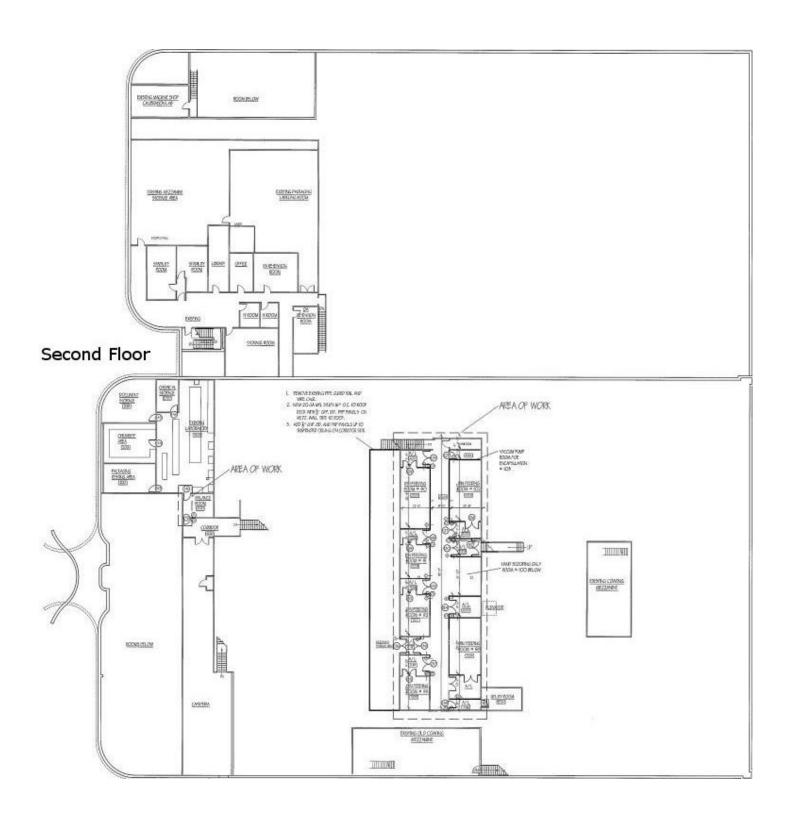

# Food and Pharmaceutical Manufacturing Features

- Floor drains throughout
- High-traffic epoxy floors throughout
- Water deionization (DI) systems
- Wastewater scrubber
- Interior demising walls are reconfigurable panels
- Gowning and locker rooms
- Dedicated areas for laboratory, chemists, packaging, testing, labeling, library, cafeteria, document storage
- Freight elevator to 2nd floor storage
- Security gate at entrance

### **Pharmaceutical Manufacturing Features**

- Dedicated production areas for blenders, solutions, packaging, compression, encapsulation, coating, equipment storage and maintenance, machine shop
- Dust collection systems throughout
- Dedicated Q/A, hazmat, and quarantine areas
- Oven and pharmacy rooms
- Six bin-feeding rooms for streamlined production
- Controlled substance vaults rated C1-C5