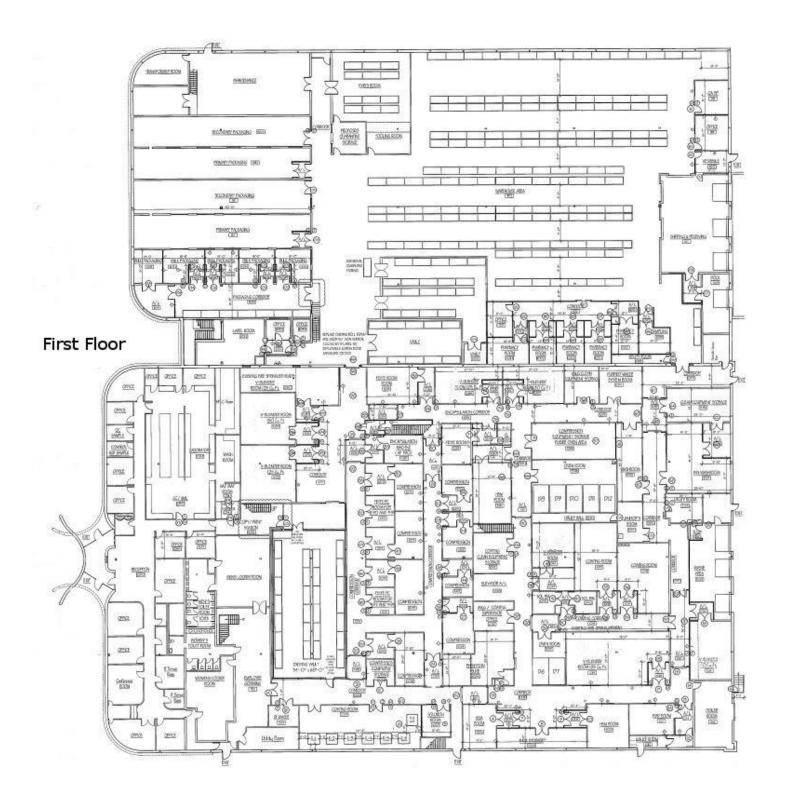

# Food and Pharmaceutical Manufacturing Features

- Floor drains throughout
- High-traffic epoxy floors throughout
- Water deionization (DI) systems
- Wastewater scrubber
- Interior demising walls are reconfigurable panels
- Gowning and locker rooms
- Dedicated areas for laboratory, chemists, packaging, testing, labeling, library, cafeteria, document storage
- Freight elevator to 2nd floor storage
- Security gate at entrance

### **Pharmaceutical Manufacturing Features**

- Dedicated production areas for blenders, solutions, packaging, compression, encapsulation, coating, equipment storage and maintenance, machine shop
- Dust collection systems throughout
- Dedicated Q/A, hazmat, and quarantine areas
- Oven and pharmacy rooms
- Six bin-feeding rooms for streamlined production
- Controlled substance vaults rated C1-C5